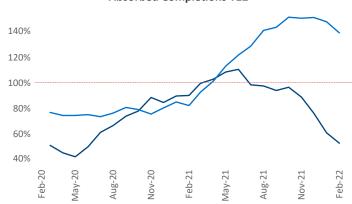

New lease asking rents are at \$1,652, up 25.3% ▲ from the previous year placing Phoenix at 5th overall in year-over-year rent growth.

Multifamily housing demand has been rising with 7,937 A net units absorbed over the past 12 months. This is down -4,243 ▼ units from the previous year's gain of 12,180 ▲ absorbed units.