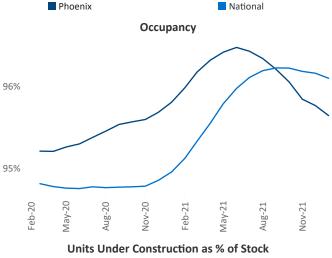

hoenix February 2022 <u>Jeff.Adler@yardi.com</u>

Jeff Adler Vice President

Liliana Malai Senior PPC Specialist Liliana.Malai@yardi.com

Contacts

Phoenix is the 8th largest multifamily market with 331,471 completed units and 97,888 units in development, 37,489 of which have already broken ground.

New lease asking rents are at \$1,652, up 25.3% ▲ from the previous year placing Phoenix at 5th overall in year-over-year rent growth.

Multifamily housing demand has been rising with 7,937 A net units absorbed over the past 12 months. This is down -4,243 ▼ units from the previous year's gain of 12,180 ▲ absorbed units.

**Employment** in Phoenix has grown by **4.2%** ▲ over the past 12 months, while hourly wages have risen by 8.4% ▲ YoY to \$31.50 according to the Bureau of Labor Statistics.





## 10% 8% 6% 4% 2% Aug-20 Feb-20 Aug-21 Nov-21 Feb-21



## **DISCLAIMER**

ALTHOUGH EVERY EFFORT IS MADE TO ENSURE THE ACCURACY, TIMELINESS AND COMPLETENESS OF THE INFORMATION PROVIDED IN THIS PUBLICATION, THE INFORMATION IS PROVIDED "AS IS" AND YARDI MATRIX DOES NOT GUARANTEE, WARRANT, REPRESENT OR UNDERTAKE THAT THE INFORMATION PROVIDED IS CORRECT, ACCURATE, CURRENT OR COMPLETE. YARDI MATRIX IS NOT LIABLE FOR ANY LOSS, CLAIM, OR DEMAND ARISING DIRECTLY OR INDIRECTLY FROM ANY USE OR RELIANCE UPON THE INFORMATION CONTAINED HEREIN.

## **COPYRIGHT NOTICE**

This document, publication and/or presentation (collectively, 'document') is protected by copyright, trademark and other intellectual property laws. Use of this document is subject to the terms and conditions of Yardi Systems, Inc.