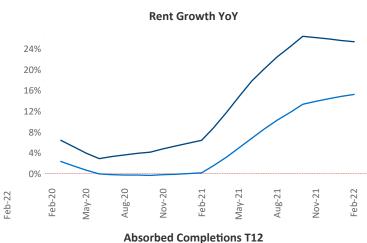

New lease asking rents are at \$1,652, up 25.3% ▲ from the previous year placing Phoenix at 5th overall in year-over-year rent growth.

Multifamily housing demand has been rising with 7,937 A net units absorbed over the past 12 months. This is down -4,243 ▼ units from the previous year's gain of 12,180 ▲ absorbed units.