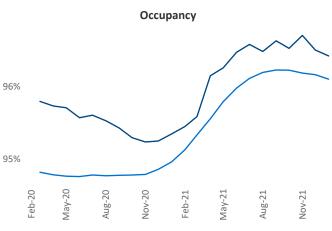

## Omaha

Jeff Adler Vice President February 2022 Jeff.Adler@yardi.com

Liliana Malai Senior PPC Specialist Liliana.Malai@yardi.com

Contacts

Omaha is the 51st largest multifamily market with 86,562 completed units and 22,631 units in development, 5,692 of which have already broken ground.

New lease asking rents are at \$1,074, up 9% ▲ from the previous year placing Omaha at 98th overall in year-over-year rent growth.

Multifamily housing demand has been rising with 2,318 A net units absorbed over the past 12 months. This is up 703 ▲ units from the previous year's gain of 1,615 ▲ absorbed units.

**Employment** in Omaha has grown by 2.0% ▲ over the past 12 months, while hourly wages have risen by 6.8% ▲ YoY to \$29.19 according to the Bureau of Labor Statistics.











## **DISCLAIMER**

ALTHOUGH EVERY EFFORT IS MADE TO ENSURE THE ACCURACY, TIMELINESS AND COMPLETENESS OF THE INFORMATION PROVIDED IN THIS PUBLICATION, THE INFORMATION IS PROVIDED "AS IS" AND YARDI MATRIX DOES NOT GUARANTEE, WARRANT, REPRESENT OR UNDERTAKE THAT THE INFORMATION PROVIDED IS CORRECT, ACCURATE, CURRENT OR COMPLETE. YARDI MATRIX IS NOT LIABLE FOR ANY LOSS, CLAIM, OR DEMAND ARISING DIRECTLY OR INDIRECTLY FROM ANY USE OR RELIANCE UPON THE INFORMATION CONTAINED HEREIN.

## **COPYRIGHT NOTICE**

This document, publication and/or presentation (collectively, 'document') is protected by copyright, trademark and other intellectual property laws. Use of this document is subject to the terms and conditions of Yardi Systems, Inc. dba Yardi Matrix's Terms of Use <a href="http://www