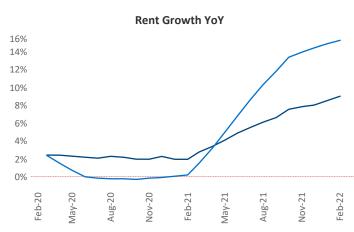

New lease asking rents are at \$1,074, up 9% ▲ from the previous year placing Omaha at 98th overall in year-over-year rent growth.

Multifamily housing demand has been rising with 2,318 A net units absorbed over the past 12 months. This is up 703 ▲ units from the previous year's gain of 1,615 ▲ absorbed units.