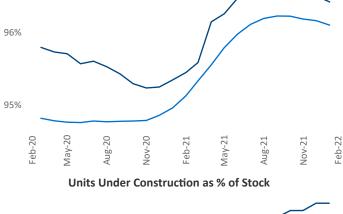

## Omaha

Jeff Adler Vice President February 2022 Jeff.Adler@yardi.com

Liliana Malai Senior PPC Specialist Liliana.Malai@yardi.com

Contacts

Omaha is the 51st largest multifamily market with 86,562 completed units and 22,631 units in development, 5,692 of which have already broken ground.

New lease asking rents are at \$1,074, up 9% ▲ from the previous year placing Omaha at 98th overall in year-over-year rent growth.

Multifamily housing demand has been rising with 2,318 A net units absorbed over the past 12 months. This is up 703 ▲ units from the previous year's gain of 1,615 ▲ absorbed units.

**Employment** in Omaha has grown by 2.0% ▲ over the past 12 months, while hourly wages have risen by 6.8% ▲ YoY to \$29.19 according to the Bureau of Labor Statistics.











## **DISCLAIMER**

ALTHOUGH EVERY EFFORT IS MADE TO ENSURE THE ACCURACY, TIMELINESS AND COMPLETENESS OF THE INFORMATION PROVIDED IN THIS PUBLICATION, THE INFORMATION IS PROVIDED "AS IS" AND YARDI MATRIX DOES NOT GUARANTEE, WARRANT, REPRESENT OR UNDERTAKE THAT THE INFORMATION PROVIDED IS CORRECT, ACCURATE, CURRENT OR COMPLETE. YARDI MATRIX IS NOT LIABLE FOR ANY LOSS, CLAIM, OR DEMAND ARISING DIRECTLY OR INDIRECTLY FROM ANY USE OR RELIANCE UPON THE INFORMATION CONTAINED HEREIN.

## **COPYRIGHT NOTICE**

This document, publication and/or presentation (collectively, 'document') is protected by copyright, trademark and other intellectual property laws. Use of this document is subject to the terms and conditions of Yardi Systems, Inc. dba Yardi Matrix's Terms of Use <a href="http://www.y