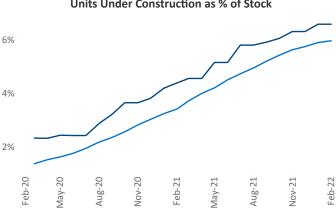

## Omaha

Jeff Adler Vice President February 2022 Jeff.Adler@yardi.com

Liliana Malai Senior PPC Specialist Liliana.Malai@yardi.com

Contacts

Omaha is the 51st largest multifamily market with 86,562 completed units and 22,631 units in development, 5,692 of which have already broken ground.