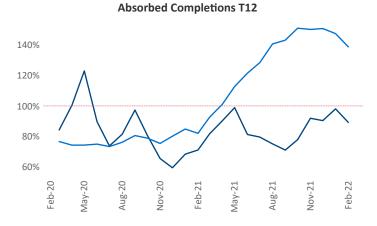

New lease asking rents are at \$1,074, up 9% ▲ from the previous year placing Omaha at 98th overall in year-over-year rent growth.

Multifamily housing demand has been rising with 2,318 A net units absorbed over the past 12 months. This is up 703 ▲ units from the previous year's gain of 1,615 ▲ absorbed units.