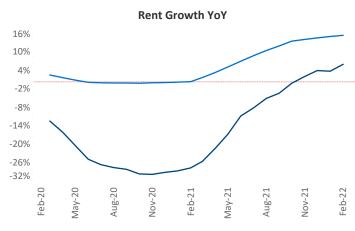

New lease asking **rents** are at \$1,046, up 5.9% ▲ from the previous year placing Midland - Odessa at 119th overall in year-over-year rent growth.

Multifamily housing demand has been rising with 2,572 ▲ net units absorbed over the past 12 months. This is up **4,131** ▲ units from the previous year's loss of **-1,559** ▼ absorbed units.