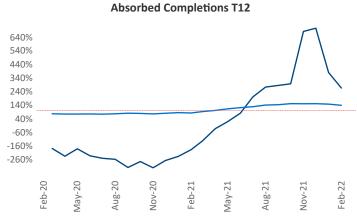

New lease asking **rents** are at \$1,046, up 5.9% ▲ from the previous year placing Midland - Odessa at 119th overall in year-over-year rent growth.

Multifamily housing demand has been rising with 2,572 ▲ net units absorbed over the past 12 months. This is up **4,131** ▲ units from the previous year's loss of **-1,559** ▼ absorbed units.