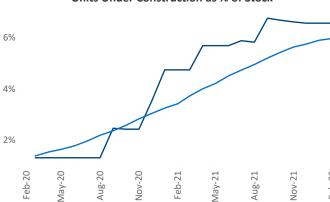

## Contacts

Midland -February 2022 Jeff.Adler@yardi.com

Jeff Adler Vice President

Liliana Malai Senior PPC Specialist Liliana.Malai@yardi.com

Midland - Odessa is the 105th largest multifamily market with 26,728 completed units and 4,280 units in development, 1,753 of which have already broken ground.