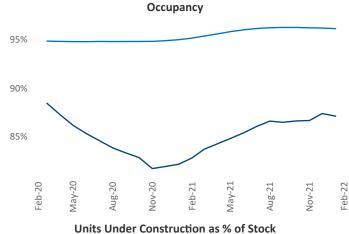

## Contacts

Midland -February 2022 Jeff.Adler@yardi.com

Jeff Adler Vice President

Liliana Malai Senior PPC Specialist Liliana.Malai@yardi.com

Midland - Odessa is the 105th largest multifamily market with 26,728 completed units and 4,280 units in development, 1,753 of which have already broken ground.