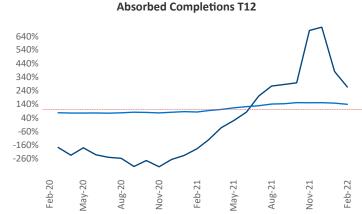

New lease asking **rents** are at \$1,046, up 5.9% ▲ from the previous year placing Midland - Odessa at 119th overall in year-over-year rent growth.

Multifamily housing demand has been rising with 2,572 ▲ net units absorbed over the past 12 months. This is up **4,131** ▲ units from the previous year's loss of **-1,559** ▼ absorbed units.