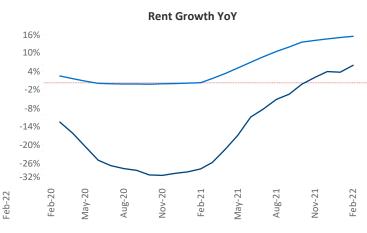

New lease asking **rents** are at \$1,046, up 5.9% ▲ from the previous year placing Midland - Odessa at 119th overall in year-over-year rent growth.

Multifamily housing demand has been rising with 2,572 ▲ net units absorbed over the past 12 months. This is up **4,131** ▲ units from the previous year's loss of **-1,559** ▼ absorbed units.