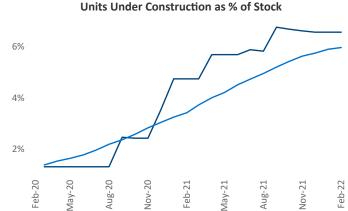

## Contacts

Midland -February 2022 <u>Jeff.Adler@yardi.com</u>

Jeff Adler Vice President

Liliana Malai Senior PPC Specialist Liliana.Malai@yardi.com

Midland - Odessa is the 105th largest multifamily market with 26,728 completed units and 4,280 units in development, 1,753 of which have already broken ground.