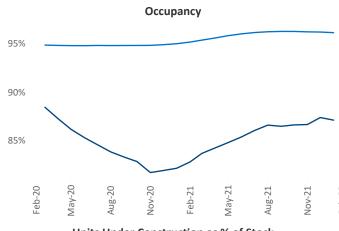

New lease asking **rents** are at \$1,046, up 5.9% ▲ from the previous year placing Midland - Odessa at 119th overall in year-over-year rent growth.

Multifamily housing demand has been rising with 2,572 ▲ net units absorbed over the past 12 months. This is up **4,131** ▲ units from the previous year's loss of **-1,559** ▼ absorbed units.