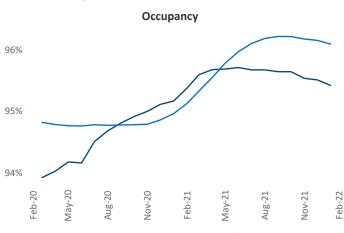

dler

Vice President
February 2022 Jeff.Adler@yardi.com

Liliana Malai Senior PPC Specialist Liliana.Malai@yardi.com

Memphis is the 47th largest multifamily market with 101,595 completed units and 18,581 units in development, 5,446 of which have already broken ground.

New lease asking **rents** are at \$1,087, up 13.1% ▲ from the previous year placing Memphis at 54th overall in year-over-year rent growth.

Multifamily housing **demand** has been rising with **1,270** ▲ net units absorbed over the past 12 months. This is down **-1,207** ▼ units from the previous year's gain of **2,477** ▲ absorbed units.

**Employment** in Memphis has grown by **3.6%** ▲ over the past 12 months, while hourly wages have risen by **5.4%** ▲ YoY to **\$27.51** according to the *Bureau of Labor Statistics*.