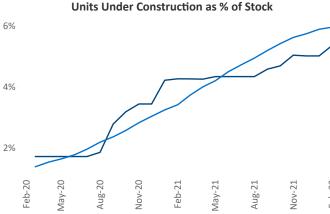

Memphis Contacts

Jeff Adler

Vice President
February 2022 Jeff.Adler@yardi.com

Liliana Malai Senior PPC Specialist Liliana.Malai@yardi.com

Memphis is the 47th largest multifamily market with 101,595 completed units and 18,581 units in development, 5,446 of which have already broken ground.