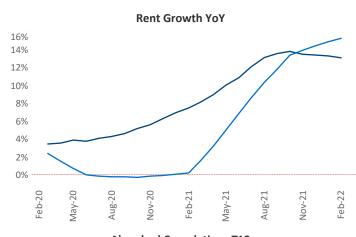

New lease asking **rents** are at \$1,087, up 13.1% ▲ from the previous year placing Memphis at 54th overall in year-over-year rent growth.

Multifamily housing **demand** has been rising with **1,270** ▲ net units absorbed over the past 12 months. This is down **-1,207** ▼ units from the previous year's gain of **2,477** ▲ absorbed units.