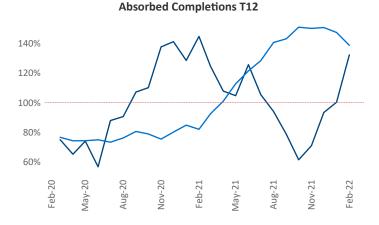

New lease asking **rents** are at \$1,087, up 13.1% ▲ from the previous year placing Memphis at 54th overall in year-over-year rent growth.

Multifamily housing **demand** has been rising with **1,270** ▲ net units absorbed over the past 12 months. This is down **-1,207** ▼ units from the previous year's gain of **2,477** ▲ absorbed units.