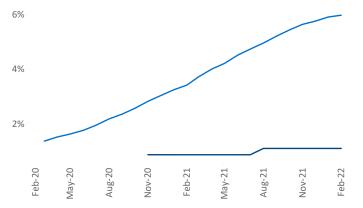

**Lexington** is the **87th** largest multifamily market with **37,871** completed units and **5,311** units in development, **420** of which have already broken ground.

New lease asking **rents** are at **\$1,039**, up **12.1%** from the previous year placing Lexington at **66th** overall in year-over-year rent growth.