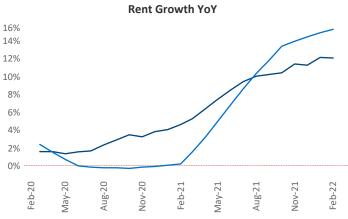

**Lexington** is the **87th** largest multifamily market with **37,871** completed units and **5,311** units in development, **420** of which have already broken ground.

New lease asking **rents** are at **\$1,039**, up **12.1%** from the previous year placing Lexington at **66th** overall in year-over-year rent growth.