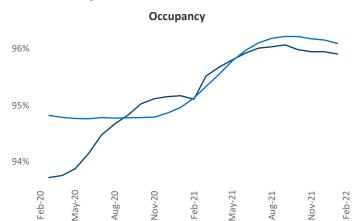

Multifamily housing **demand** has been rising with **490** ▲ net units absorbed over the past 12 months. This is down -**464** ▼ units from the previous year's gain of **954** ▲ absorbed units.

**Employment** in Lexington has grown by **4.0%** ▲ over the past 12 months, while hourly wages have fallen by -**0.6%** ▼ YoY to **\$27.72** according to the *Bureau of Labor Statistics*.