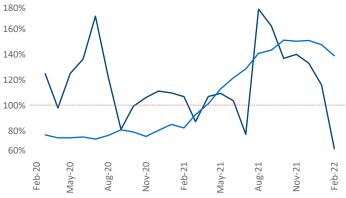

Multifamily housing **demand** has been rising with **490** ▲ net units absorbed over the past 12 months. This is down -**464** ▼ units from the previous year's gain of **954** ▲ absorbed units.

**Employment** in Lexington has grown by **4.0%** ▲ over the past 12 months, while hourly wages have fallen by -**0.6%** ▼ YoY to **\$27.72** according to the *Bureau of Labor Statistics*.