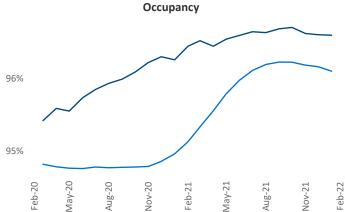

New lease asking **rents** are at **\$1,180**, up **10.6%** from the previous year placing Lansing - Ann Arbor at **84th** overall in year-over-year rent growth.

Multifamily housing **demand** has been rising with **1,095** ▲ net units absorbed over the past 12 months. This is down -1,146 ▼ units from the previous year's gain of **2,241** ▲ absorbed units.