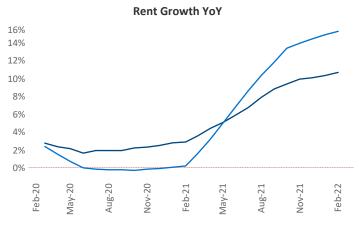

New lease asking **rents** are at **\$1,180**, up **10.6%** from the previous year placing Lansing - Ann Arbor at **84th** overall in year-over-year rent growth.

Multifamily housing **demand** has been rising with **1,095** ▲ net units absorbed over the past 12 months. This is down -1,146 ▼ units from the previous year's gain of **2,241** ▲ absorbed units.