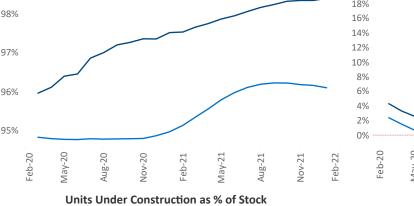

Contacts Knoxville Jeff Adler

Vice President February 2022 Jeff.Adler@yardi.com

Liliana Malai Senior PPC Specialist Liliana.Malai@yardi.com

Knoxville is the 84th largest multifamily market with 42,003 completed units and 4,383 units in development, 1,454 of which have already broken ground.

New lease asking **rents** are at \$1,320, up 18.6% ▲ from the previous year placing Knoxville at 22nd overall in year-over-year rent growth.

Multifamily housing demand has been rising with 1,279 A net units absorbed over the past 12 months. This is down -108 ▼ units from the previous year's gain of 1,387 ▲ absorbed units.

**Employment** in Knoxville has grown by 3.6% ▲ over the past 12 months, while hourly wages have risen by 7.5% ▲ YoY to \$29.63 according to the Bureau of Labor Statistics.











## **DISCLAIMER**

ALTHOUGH EVERY EFFORT IS MADE TO ENSURE THE ACCURACY, TIMELINESS AND COMPLETENESS OF THE INFORMATION PROVIDED IN THIS PUBLICATION, THE INFORMATION IS PROVIDED "AS IS" AND YARDI MATRIX DOES NOT GUARANTEE, WARRANT, REPRESENT OR UNDERTAKE THAT THE INFORMATION PROVIDED IS CORRECT, ACCURATE, CURRENT OR COMPLETE. YARDI MATRIX IS NOT LIABLE FOR ANY LOSS, CLAIM, OR DEMAND ARISING DIRECTLY OR INDIRECTLY FROM ANY USE OR RELIANCE UPON THE INFORMATION CONTAINED HEREIN.

## **COPYRIGHT NOTICE**

This document, publication and/or presentation (collectively, 'document') is protected by copyright, trademark and other intellectual property laws. Use of this document is subject to the terms and conditions of Yardi Systems, Inc. dba Yardi Matrix's Terms of Use <a href="http://www.y