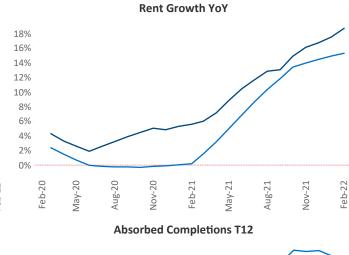

New lease asking **rents** are at \$1,320, up 18.6% ▲ from the previous year placing Knoxville at 22nd overall in year-over-year rent growth.

Multifamily housing demand has been rising with 1,279 A net units absorbed over the past 12 months. This is down -108 ▼ units from the previous year's gain of 1,387 ▲ absorbed units.