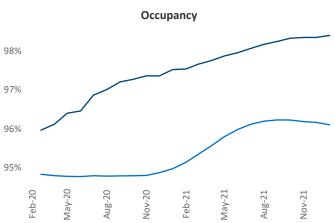

## Contacts Knoxville Jeff Adler

Vice President February 2022 Jeff.Adler@yardi.com

Liliana Malai Senior PPC Specialist Liliana.Malai@yardi.com

Knoxville is the 84th largest multifamily market with 42,003 completed units and 4,383 units in development, 1,454 of which have already broken ground.

New lease asking **rents** are at \$1,320, up 18.6% ▲ from the previous year placing Knoxville at 22nd overall in year-over-year rent growth.

Multifamily housing demand has been rising with 1,279 A net units absorbed over the past 12 months. This is down -108 ▼ units from the previous year's gain of 1,387 ▲ absorbed units.

**Employment** in Knoxville has grown by 3.6% ▲ over the past 12 months, while hourly wages have risen by 7.5% ▲ YoY to \$29.63 according to the Bureau of Labor Statistics.











## **DISCLAIMER**

ALTHOUGH EVERY EFFORT IS MADE TO ENSURE THE ACCURACY, TIMELINESS AND COMPLETENESS OF THE INFORMATION PROVIDED IN THIS PUBLICATION, THE INFORMATION IS PROVIDED "AS IS" AND YARDI MATRIX DOES NOT GUARANTEE, WARRANT, REPRESENT OR UNDERTAKE THAT THE INFORMATION PROVIDED IS CORRECT, ACCURATE, CURRENT OR COMPLETE. YARDI MATRIX IS NOT LIABLE FOR ANY LOSS, CLAIM, OR DEMAND ARISING DIRECTLY OR INDIRECTLY FROM ANY USE OR RELIANCE UPON THE INFORMATION CONTAINED HEREIN.

## **COPYRIGHT NOTICE**

This document, publication and/or presentation (collectively, 'document') is protected by copyright, trademark and other intellectual property laws. Use of this document is subject to the terms and conditions of Yardi Systems, Inc. dba Yardi Matrix's Terms of Use <a href="http://www