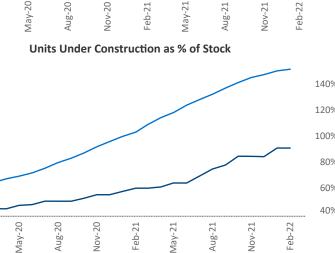

Indianapolis
February 2022

Jeff.Adde

Jeff Adler Vice President Jeff.Adler@yardi.com

Contacts

Liliana Malai Senior PPC Specialist Liliana.Malai@yardi.com

**Indianapolis** is the **29th** largest multifamily market with **179,321** completed units and **29,510** units in development, **4,968** of which have already broken ground.