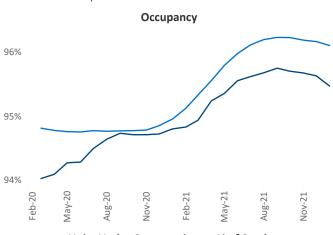

dler@yardi.com

Contacts

Liliana Malai Senior PPC Specialist Liliana.Malai@yardi.com

**Indianapolis** is the **29th** largest multifamily market with **179,321** completed units and **29,510** units in development, **4,968** of which have already broken ground.

New lease asking **rents** are at \$1,121, up 12.9% ▲ from the previous year placing Indianapolis at 59th overall in year-over-year rent growth.

Multifamily housing **demand** has been rising with **4,075** ▲ net units absorbed over the past 12 months. This is down **-6** ▼ units from the previous year's gain of **4,081** ▲ absorbed units.

**Employment** in Indianapolis has grown by **4.4%** ▲ over the past 12 months, while hourly wages have risen by **3.2%** ▲ YoY to **\$25.86** according to the *Bureau of Labor Statistics*.



6%

4%

Feb-20







## **DISCLAIMER**

ALTHOUGH EVERY EFFORT IS MADE TO ENSURE THE ACCURACY, TIMELINESS AND COMPLETENESS OF THE INFORMATION PROVIDED IN THIS PUBLICATION, THE INFORMATION IS PROVIDED "AS IS" AND YARDI MATRIX DOES NOT GUARANTEE, WARRANT, REPRESENT OR UNDERTAKE THAT THE INFORMATION PROVIDED IS CORRECT, ACCURATE, CURRENT OR COMPLETE. YARDI MATRIX IS NOT LIABLE FOR ANY LOSS, CLAIM, OR DEMAND ARISING DIRECTLY OR INDIRECTLY FROM ANY USE OR RELIANCE UPON THE INFORMATION CONTAINED HEREIN.

## **COPYRIGHT NOTICE**

This document, publication and/or presentation (collectively, 'document') is protected by copyright, trademark and other intellectual property laws. Use of this document is subject to the terms and conditions of Yardi Systems, Inc. dba Yardi Matrix's Terms of Use <a hr