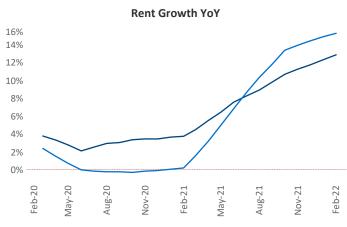

New lease asking **rents** are at \$1,121, up 12.9% ▲ from the previous year placing Indianapolis at 59th overall in year-over-year rent growth.

Multifamily housing **demand** has been rising with **4,075** ▲ net units absorbed over the past 12 months. This is down **-6** ▼ units from the previous year's gain of **4,081** ▲ absorbed units.