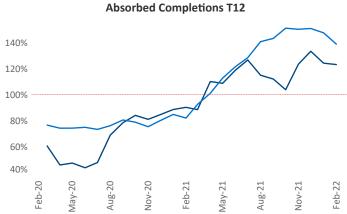

New lease asking **rents** are at \$1,121, up 12.9% ▲ from the previous year placing Indianapolis at 59th overall in year-over-year rent growth.

Multifamily housing **demand** has been rising with **4,075** ▲ net units absorbed over the past 12 months. This is down **-6** ▼ units from the previous year's gain of **4,081** ▲ absorbed units.