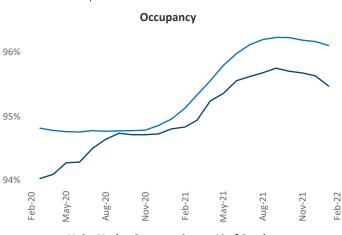

New lease asking **rents** are at \$1,121, up 12.9% ▲ from the previous year placing Indianapolis at 59th overall in year-over-year rent growth.

Multifamily housing **demand** has been rising with **4,075** ▲ net units absorbed over the past 12 months. This is down **-6** ▼ units from the previous year's gain of **4,081** ▲ absorbed units.