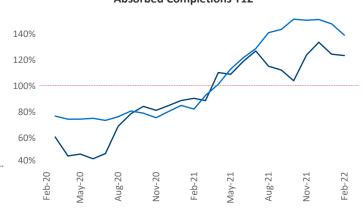

New lease asking **rents** are at \$1,121, up 12.9% ▲ from the previous year placing Indianapolis at 59th overall in year-over-year rent growth.

Multifamily housing **demand** has been rising with **4,075** ▲ net units absorbed over the past 12 months. This is down **-6** ▼ units from the previous year's gain of **4,081** ▲ absorbed units.