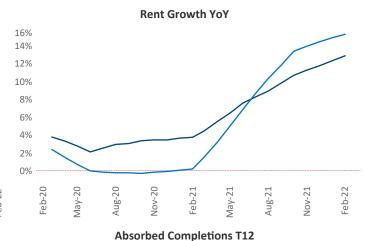

New lease asking **rents** are at \$1,121, up 12.9% ▲ from the previous year placing Indianapolis at 59th overall in year-over-year rent growth.

Multifamily housing **demand** has been rising with **4,075** ▲ net units absorbed over the past 12 months. This is down **-6** ▼ units from the previous year's gain of **4,081** ▲ absorbed units.