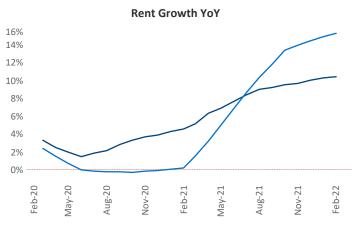

**Detroit** is the **22nd** largest multifamily market with **217,374** completed units and **24,372** units in development, **4,812** of which have already broken ground.

New lease asking **rents** are at **\$1,185**, up **10.4%** from the previous year placing Detroit at **87th** overall in year-over-year rent growth.