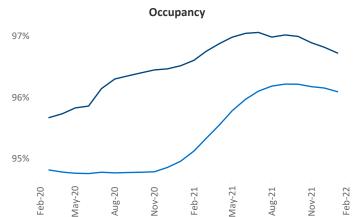

Multifamily housing **demand** has been rising with **2,361** ▲ net units absorbed over the past 12 months. This is down -1,251 ▼ units from the previous year's gain of **3,612** ▲ absorbed units.

**Employment** in Detroit has grown by **4.3%** A over the past 12 months, while hourly wages have risen by **7.2%** YoY to **\$31.83** according to the *Bureau of Labor Statistics*.