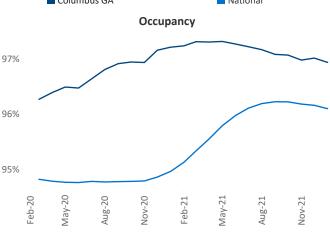

New lease asking **rents** are at \$1,130, up 8.9% ▲ from the previous year placing Columbus GA at 102nd overall in year-over-year rent growth.

Multifamily housing **demand** has been rising with **639** ▲ net units absorbed over the past 12 months. This is up 90 A units from the previous year's gain of **549** ▲ absorbed units.