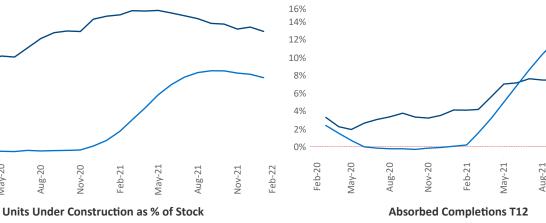

New lease asking **rents** are at \$1,130, up 8.9% ▲ from the previous year placing Columbus GA at 102nd overall in year-over-year rent growth.

Multifamily housing **demand** has been rising with **639** ▲ net units absorbed over the past 12 months. This is up 90 A units from the previous year's gain of **549** ▲ absorbed units.