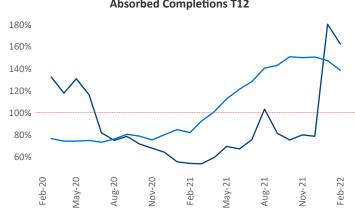

New lease asking **rents** are at \$1,130, up 8.9% ▲ from the previous year placing Columbus GA at 102nd overall in year-over-year rent growth.

Multifamily housing **demand** has been rising with **639** ▲ net units absorbed over the past 12 months. This is up 90 A units from the previous year's gain of **549** ▲ absorbed units.