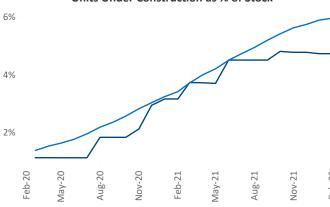

Columbus GA

Jeff Adler Vice President February 2022 Jeff.Adler@yardi.com

Liliana Malai Senior PPC Specialist Liliana.Malai@yardi.com

Contacts

Columbus GA is the 93rd largest multifamily market with 33,803 completed units and 4,736 units in development, 1,599 of which have already broken ground.