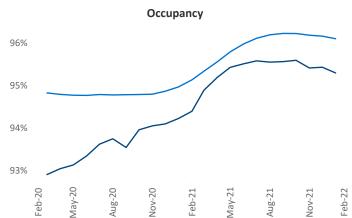

New lease asking **rents** are at \$1,280, up 11% from the previous year placing Columbia at 78th overall in year-over-year rent growth.

Multifamily housing **demand** has been rising with **634** A net units absorbed over the past 12 months. This is down -853 ▼ units from the previous year's gain of 1,487 ▲ absorbed units.