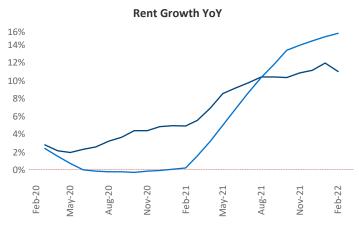

New lease asking **rents** are at \$1,280, up 11% from the previous year placing Columbia at 78th overall in year-over-year rent growth.

Multifamily housing **demand** has been rising with **634** A net units absorbed over the past 12 months. This is down -853 ▼ units from the previous year's gain of 1,487 ▲ absorbed units.