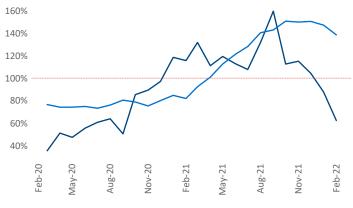

New lease asking **rents** are at \$1,280, up 11% from the previous year placing Columbia at 78th overall in year-over-year rent growth.

Multifamily housing **demand** has been rising with **634** A net units absorbed over the past 12 months. This is down -853 ▼ units from the previous year's gain of 1,487 ▲ absorbed units.