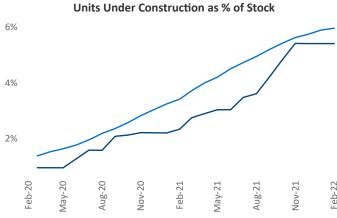

Cincinnati February 2022 Jeff.Adler@yardi.com

Jeff Adler Vice President

Contacts

Liliana Malai Senior PPC Specialist Liliana.Malai@yardi.com

Cincinnati is the 42nd largest multifamily market with 115,260 completed units and 25,175 units in development, 6,232 of which have already broken ground.