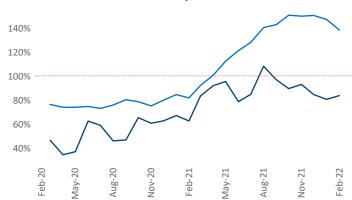

New lease asking **rents** are at \$1,171, up 11.3% ▲ from the previous year placing Cincinnati at 75th overall in year-over-year rent growth.

Multifamily housing demand has been rising with 2,662 A net units absorbed over the past 12 months. This is up 412 ▲ units from the previous year's gain of 2,250 ▲ absorbed units.