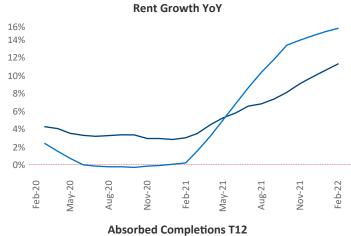

New lease asking **rents** are at \$1,171, up 11.3% ▲ from the previous year placing Cincinnati at 75th overall in year-over-year rent growth.

Multifamily housing demand has been rising with 2,662 A net units absorbed over the past 12 months. This is up 412 ▲ units from the previous year's gain of 2,250 ▲ absorbed units.