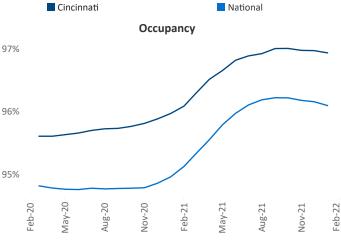

New lease asking **rents** are at \$1,171, up 11.3% ▲ from the previous year placing Cincinnati at 75th overall in year-over-year rent growth.

Multifamily housing demand has been rising with 2,662 A net units absorbed over the past 12 months. This is up 412 ▲ units from the previous year's gain of 2,250 ▲ absorbed units.