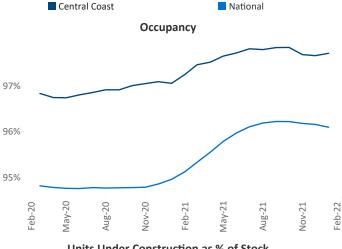

New lease asking **rents** are at \$2,316, up 15.6% ▲ from the previous year placing Central Coast at 35th overall in year-over-year rent growth.

Multifamily housing **demand** has been rising with **794** ▲ net units absorbed over the past 12 months. This is up **409** ▲ units from the previous year's gain of **385** ▲ absorbed units.