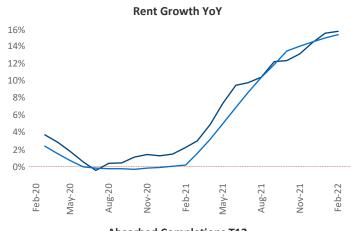

New lease asking **rents** are at \$2,316, up 15.6% ▲ from the previous year placing Central Coast at 35th overall in year-over-year rent growth.

Multifamily housing **demand** has been rising with **794** ▲ net units absorbed over the past 12 months. This is up **409** ▲ units from the previous year's gain of **385** ▲ absorbed units.