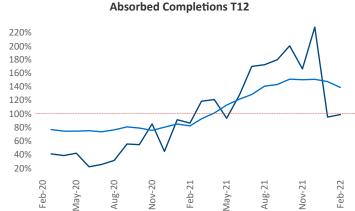

New lease asking **rents** are at \$2,316, up 15.6% ▲ from the previous year placing Central Coast at 35th overall in year-over-year rent growth.

Multifamily housing **demand** has been rising with **794** ▲ net units absorbed over the past 12 months. This is up **409** ▲ units from the previous year's gain of **385** ▲ absorbed units.