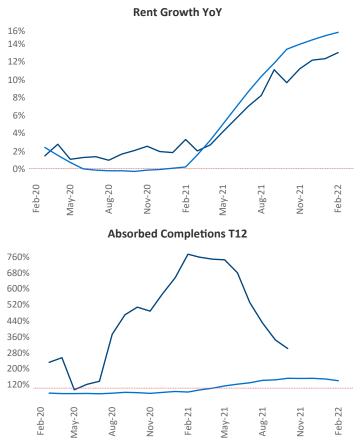

New lease asking **rents** are at \$1,206, up 13% from the previous year placing Anchorage at 55th overall in year-over-year rent growth.

Multifamily housing **demand** has been rising with **30** A net units absorbed over the past 12 months. This is down -357 ▼ units from the previous year's gain of 387 ▲ absorbed units.