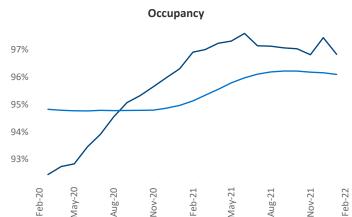

New lease asking **rents** are at \$1,206, up 13% from the previous year placing Anchorage at 55th overall in year-over-year rent growth.

Multifamily housing **demand** has been rising with **30** A net units absorbed over the past 12 months. This is down -357 ▼ units from the previous year's gain of 387 ▲ absorbed units.