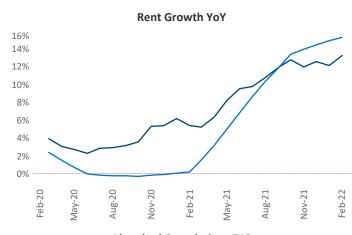

New lease asking rents are at \$1,478, up 13.3% ▲ from the previous year placing Allentown-Bethlehem at 52nd overall in year-over-year rent growth.

Multifamily housing **demand** has been rising with **306** ▲ net units absorbed over the past 12 months. This is down -792 ▼ units from the previous year's gain of 1,098 ▲ absorbed units.