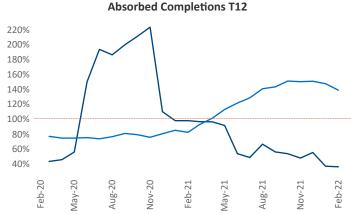

New lease asking rents are at \$1,478, up 13.3% ▲ from the previous year placing Allentown-Bethlehem at 52nd overall in year-over-year rent growth.

Multifamily housing **demand** has been rising with **306** ▲ net units absorbed over the past 12 months. This is down -792 ▼ units from the previous year's gain of 1,098 ▲ absorbed units.