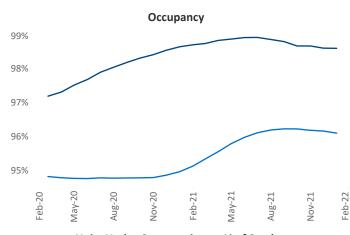

## Contacts

Allentown-February 2022 <u>Jeff.Adler@yardi.com</u>

Jeff Adler Vice President

Liliana Malai Senior PPC Specialist Liliana.Malai@yardi.com

Allentown-Bethlehem is the 98th largest multifamily market with 32,038 completed units and 6,446 units in development, 1,264 of which have already broken ground.

New lease asking rents are at \$1,478, up 13.3% ▲ from the previous year placing Allentown-Bethlehem at 52nd overall in year-over-year rent growth.

Multifamily housing **demand** has been rising with **306** ▲ net units absorbed over the past 12 months. This is down -792 ▼ units from the previous year's gain of 1,098 ▲ absorbed units.

**Employment** in Allentown-Bethlehem has grown by 5.2% ▲ over the past 12 months, while hourly wages have fallen by -2.5% ▼ YoY to \$27.47