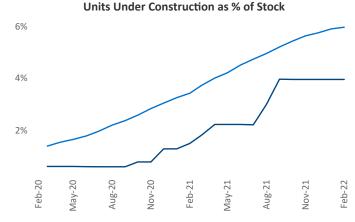

## Contacts

Allentown-February 2022 <u>Jeff.Adler@yardi.com</u>

Jeff Adler Vice President

Liliana Malai Senior PPC Specialist Liliana.Malai@yardi.com

Allentown-Bethlehem is the 98th largest multifamily market with 32,038 completed units and 6,446 units in development, 1,264 of which have already broken ground.

New lease asking rents are at \$1,478, up 13.3% ▲ from the previous year placing Allentown-Bethlehem at 52nd overall in year-over-year rent growth.

Multifamily housing **demand** has been rising with **306** ▲ net units absorbed over the past 12 months. This is down -792 ▼ units from the previous year's gain of 1,098 ▲ absorbed units.

**Employment** in Allentown-Bethlehem has grown by 5.2% ▲ over the past 12 months, while hourly wages have fallen by -2.5% ▼ YoY to \$27.47 ac