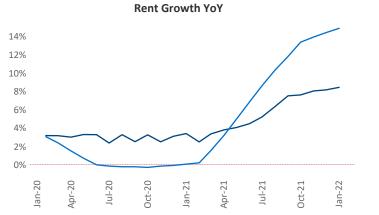

New lease asking **rents** are at **\$756**, up **8.5%** A from the previous year placing Wichita at 102nd overall in year-over-year rent growth.

Multifamily housing **demand** has been rising with **414** A net units absorbed over the past 12 months. This is up 153 A units from the previous year's gain of **261** A absorbed units.