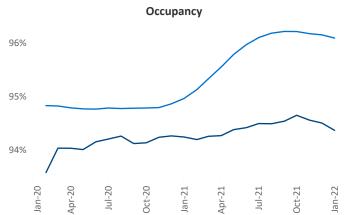

New lease asking **rents** are at **\$756**, up **8.5%** A from the previous year placing Wichita at 102nd overall in year-over-year rent growth.

Multifamily housing **demand** has been rising with **414** A net units absorbed over the past 12 months. This is up 153 A units from the previous year's gain of **261** A absorbed units.