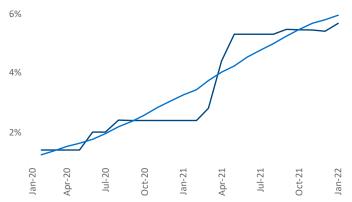

**Employment** in Wichita has grown by **3.0%** A over the past 12 months, while hourly wages have risen by 5.5% A YoY to \$25.21 according to the Bureau of Labor Statistics.

**Units Under Construction as % of Stock** 