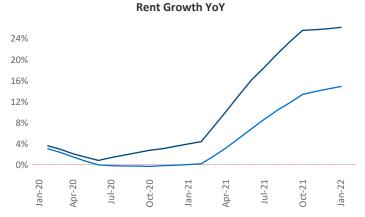

New lease asking **rents** are at **\$1,712**, up **26.1%** from the previous year placing Tampa - St Petersburg at **2nd** overall in year-over-year rent growth.

Multifamily housing **demand** has been rising with **9,535** ▲ net units absorbed over the past 12 months. This is up **1,882** ▲ units from the previous year's gain of **7,653** ▲ absorbed units.