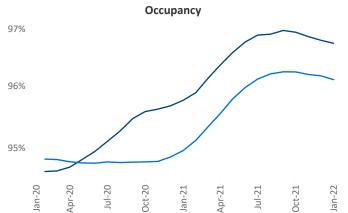

New lease asking **rents** are at **\$1,712**, up **26.1%** from the previous year placing Tampa - St Petersburg at **2nd** overall in year-over-year rent growth.

Multifamily housing **demand** has been rising with **9,535** ▲ net units absorbed over the past 12 months. This is up **1,882** ▲ units from the previous year's gain of **7,653** ▲ absorbed units.