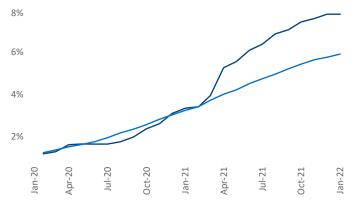

New lease asking **rents** are at **\$1,712**, up **26.1%** from the previous year placing Tampa - St Petersburg at **2nd** overall in year-over-year rent growth.

Multifamily housing **demand** has been rising with **9,535** ▲ net units absorbed over the past 12 months. This is up **1,882** ▲ units from the previous year's gain of **7,653** ▲ absorbed units.