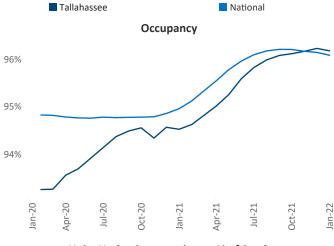

Multifamily housing **demand** has been rising with **1,190** ▲ net units absorbed over the past 12 months. This is up **498** ▲ units from the previous year's gain of **692** ▲ absorbed units.

Employment in Tallahassee has grown by 3.6% ▲ over the past 12 months, while hourly wages have risen by 13.4% ▲ YoY to \$27.97 according to the *Bureau of Labor Statistics*.