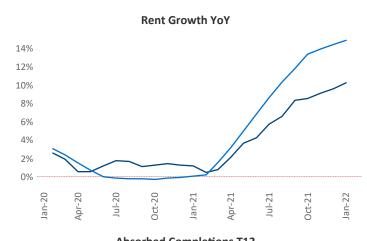

Contacts

**Tallahassee** is the **101st** largest multifamily market with **30,281** completed units and **7,843** units in development, **1,419** of which have already broken ground.

New lease asking **rents** are at \$1,406, up 10.3% ▲ from the previous year placing Tallahassee at 83rd overall in year-over-year rent growth.