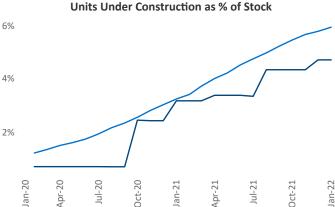

Contacts

**Tallahassee** is the **101st** largest multifamily market with **30,281** completed units and **7,843** units in development, **1,419** of which have already broken ground.

New lease asking **rents** are at \$1,406, up 10.3% ▲ from the previous year placing Tallahassee at 83rd overall in year-over-year rent growth.