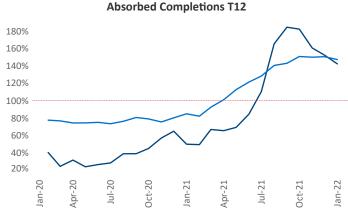

Multifamily housing **demand** has been rising with **1,190** ▲ net units absorbed over the past 12 months. This is up **498** ▲ units from the previous year's gain of **692** ▲ absorbed units.

Employment in Tallahassee has grown by 3.6% ▲ over the past 12 months, while hourly wages have risen by 13.4% ▲ YoY to \$27.97 according to the *Bureau of Labor Statistics*.