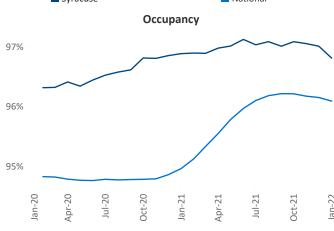

New lease asking **rents** are at \$1,164, up 7.4% ▲ from the previous year placing Syracuse at 109th overall in year-over-year rent growth.

Multifamily housing **demand** has been rising with **46** ▲ net units absorbed over the past 12 months. This is down **-456** ▼ units from the previous year's gain of **502** ▲ absorbed units.