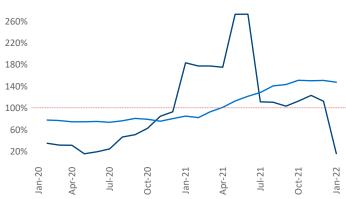

New lease asking **rents** are at \$1,164, up 7.4% ▲ from the previous year placing Syracuse at 109th overall in year-over-year rent growth.

Multifamily housing **demand** has been rising with **46** ▲ net units absorbed over the past 12 months. This is down **-456** ▼ units from the previous year's gain of **502** ▲ absorbed units.

**Employment** in Syracuse has grown by **3.9%** ▲ over the past 12 months, while hourly wages have risen by **3.0%** ▲ YoY to **\$29.53** according to the *Bureau of Labor Statistics*.

**Absorbed Completions T12** 