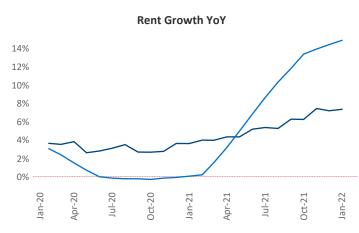

New lease asking **rents** are at \$1,164, up 7.4% ▲ from the previous year placing Syracuse at 109th overall in year-over-year rent growth.

Multifamily housing **demand** has been rising with **46** ▲ net units absorbed over the past 12 months. This is down **-456** ▼ units from the previous year's gain of **502** ▲ absorbed units.