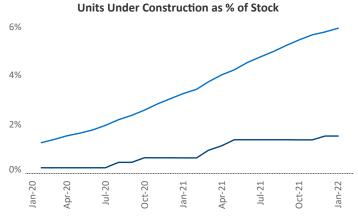

## Yardi Matrix

Syracuse
January 2022

Jeff Adler Vice President Jeff.Adler@yardi.com Liliana Malai Senior PPC Specialist Liliana.Malai@yardi.com

Contacts

**Syracuse** is the **96th** largest multifamily market with **32,436** completed units and **5,547** units in development, **493** of which have already broken ground.