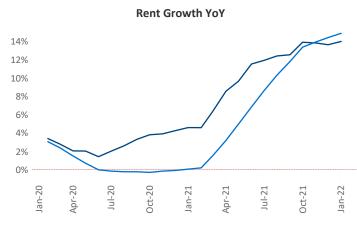

New lease asking rents are at \$1,008, up 14% ▲ from the previous year placing South Bend at 44th overall in year-over-year rent growth.

Multifamily housing demand has been rising with 1,069 A net units absorbed over the past 12 months. This is up **550** ▲ units from the previous year's gain of **519** ▲ absorbed units.