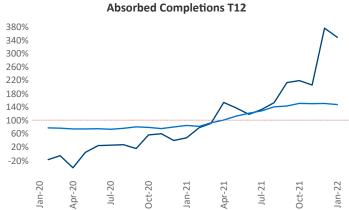

New lease asking rents are at \$1,008, up 14% ▲ from the previous year placing South Bend at 44th overall in year-over-year rent growth.

Multifamily housing demand has been rising with 1,069 A net units absorbed over the past 12 months. This is up **550** ▲ units from the previous year's gain of **519** ▲ absorbed units.