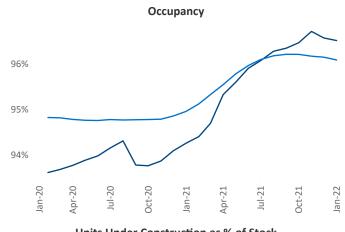

New lease asking rents are at \$1,008, up 14% ▲ from the previous year placing South Bend at 44th overall in year-over-year rent growth.

Multifamily housing demand has been rising with 1,069 A net units absorbed over the past 12 months. This is up **550** ▲ units from the previous year's gain of **519** ▲ absorbed units.