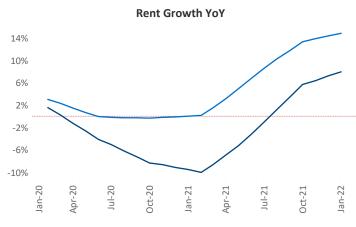

New lease asking **rents** are at \$2,669, up 8% ▲ from the previous year placing San Francisco at **105th** overall in year-over-year rent growth.

Multifamily housing **demand** has been rising with **16,264** ▲ net units absorbed over the past 12 months. This is up **17,736** ▲ units from the previous year's loss of **-1,472** ▼ absorbed units.