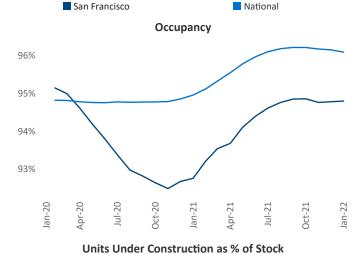

New lease asking **rents** are at \$2,669, up 8% ▲ from the previous year placing San Francisco at **105th** overall in year-over-year rent growth.

Multifamily housing **demand** has been rising with **16,264** ▲ net units absorbed over the past 12 months. This is up **17,736** ▲ units from the previous year's loss of **-1,472** ▼ absorbed units.