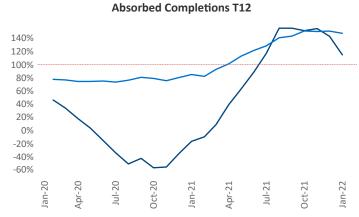

New lease asking **rents** are at \$2,669, up 8% ▲ from the previous year placing San Francisco at **105th** overall in year-over-year rent growth.

Multifamily housing **demand** has been rising with **16,264** ▲ net units absorbed over the past 12 months. This is up **17,736** ▲ units from the previous year's loss of **-1,472** ▼ absorbed units.