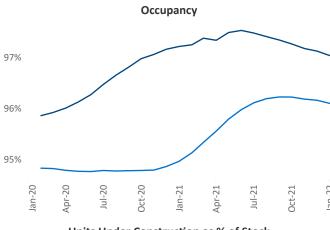

New lease asking **rents** are at \$1,882, up 14.5% ▲ from the previous year placing Sacramento at 41st overall in year-over-year rent growth.

Multifamily housing **demand** has been rising with **2,177** ▲ net units absorbed over the past 12 months. This is down **-1,136** ▼ units from the previous year's gain of **3,313** ▲ absorbed units.