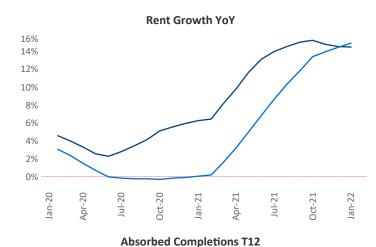

New lease asking **rents** are at \$1,882, up 14.5% ▲ from the previous year placing Sacramento at 41st overall in year-over-year rent growth.

Multifamily housing **demand** has been rising with **2,177** ▲ net units absorbed over the past 12 months. This is down **-1,136** ▼ units from the previous year's gain of **3,313** ▲ absorbed units.