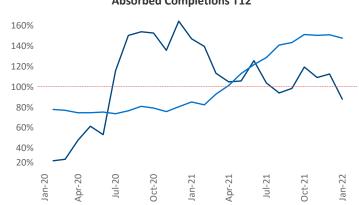

New lease asking **rents** are at \$1,882, up 14.5% ▲ from the previous year placing Sacramento at 41st overall in year-over-year rent growth.

Multifamily housing **demand** has been rising with **2,177** ▲ net units absorbed over the past 12 months. This is down **-1,136** ▼ units from the previous year's gain of **3,313** ▲ absorbed units.