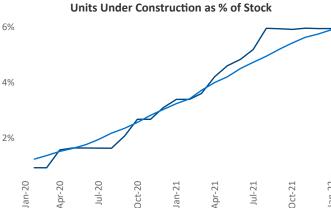

## Sacramento Jeff Avice Pre

January 2022

Jeff Adler Vice President Jeff.Adler@yardi.com Liliana Malai Senior PPC Specialist Liliana.Malai@yardi.com

Contacts

**Sacramento** is the **38th** largest multifamily market with **134,767** completed units and **59,407** units in development, **8,001** of which have already broken ground.