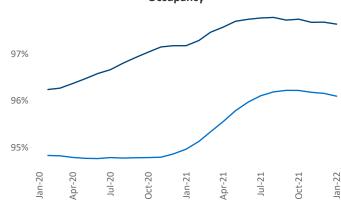

New lease asking **rents** are at \$1,200, up 8.4% ▲ from the previous year placing Rochester at 104th overall in year-over-year rent growth.

Multifamily housing **demand** has been rising with **674** ▲ net units absorbed over the past 12 months. This is down **-429** ▼ units from the previous year's gain of **1,103** ▲ absorbed units.