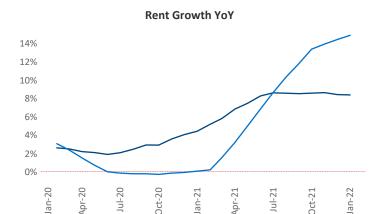

New lease asking **rents** are at \$1,200, up 8.4% ▲ from the previous year placing Rochester at 104th overall in year-over-year rent growth.

Multifamily housing **demand** has been rising with **674** ▲ net units absorbed over the past 12 months. This is down **-429** ▼ units from the previous year's gain of **1,103** ▲ absorbed units.