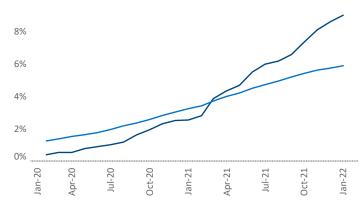

New lease asking **rents** are at **\$1,709**, up **24.8%** from the previous year placing Orlando at **5th** overall in year-over-year rent growth.

Multifamily housing **demand** has been rising with **17,749** ▲ net units absorbed over the past 12 months. This is up **9,991** ▲ units from the previous year's gain of **7,758** ▲ absorbed units.