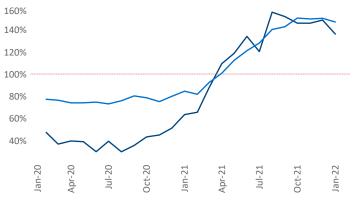

New lease asking **rents** are at **\$1,709**, up **24.8%** from the previous year placing Orlando at **5th** overall in year-over-year rent growth.

Multifamily housing **demand** has been rising with **17,749** ▲ net units absorbed over the past 12 months. This is up **9,991** ▲ units from the previous year's gain of **7,758** ▲ absorbed units.