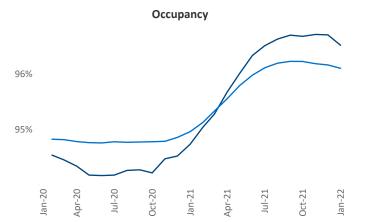

Senic Jeff.Adler@yardi.com

Liliana Malai Senior PPC Specialist Liliana.Malai@yardi.com

**Orlando** is the **16th** largest multifamily market with **243,933** completed units and **120,127** units in development, **21,975** of which have already broken ground.

New lease asking **rents** are at **\$1,709**, up **24.8%** from the previous year placing Orlando at **5th** overall in year-over-year rent growth.

Multifamily housing **demand** has been rising with **17,749** ▲ net units absorbed over the past 12 months. This is up **9,991** ▲ units from the previous year's gain of **7,758** ▲ absorbed units.

**Employment** in Orlando has grown by **8.2%** A over the past 12 months, while hourly wages have risen by **10.5%** YoY to **\$31.23** according to the *Bureau of Labor Statistics*.



**Units Under Construction as % of Stock**