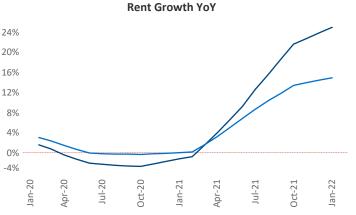

New lease asking **rents** are at **\$1,709**, up **24.8%** from the previous year placing Orlando at **5th** overall in year-over-year rent growth.

Multifamily housing **demand** has been rising with **17,749** ▲ net units absorbed over the past 12 months. This is up **9,991** ▲ units from the previous year's gain of **7,758** ▲ absorbed units.