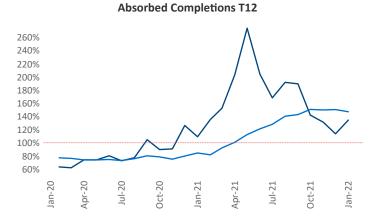

New lease asking **rents** are at \$894, up 9% ▲ from the previous year placing McAllen at 93rd overall in year-over-year rent growth.

Multifamily housing **demand** has been rising with **1,068** ▲ net units absorbed over the past 12 months. This is up **313** ▲ units from the previous year's gain of **755** ▲ absorbed units.