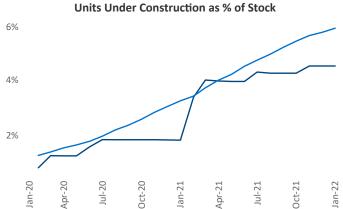

McAllen January 2022

Jeff Adler Vice President Jeff.Adler@yardi.com Liliana Malai Senior PPC Specialist Liliana.Malai@yardi.com

Contacts

**McAllen** is the **102nd** largest multifamily market with **28,430** completed units and **8,338** units in development, **1,283** of which have already broken ground.