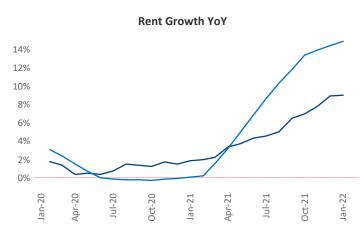

New lease asking **rents** are at \$894, up 9% ▲ from the previous year placing McAllen at 93rd overall in year-over-year rent growth.

Multifamily housing **demand** has been rising with **1,068** ▲ net units absorbed over the past 12 months. This is up **313** ▲ units from the previous year's gain of **755** ▲ absorbed units.