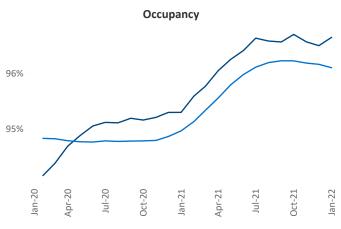

New lease asking **rents** are at \$894, up 9% ▲ from the previous year placing McAllen at 93rd overall in year-over-year rent growth.

Multifamily housing **demand** has been rising with **1,068** ▲ net units absorbed over the past 12 months. This is up **313** ▲ units from the previous year's gain of **755** ▲ absorbed units.