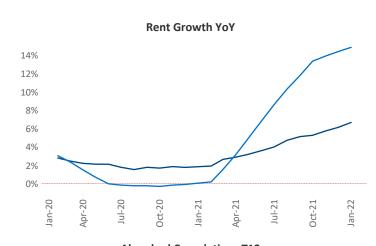

Contacts

Madison is the 72nd largest multifamily market with 51,515 completed units and 20,340 units in development, 7,035 of which have already broken ground.

New lease asking **rents** are at \$1,337, up 6.7% ▲ from the previous year placing Madison at 115th overall in year-over-year rent growth.