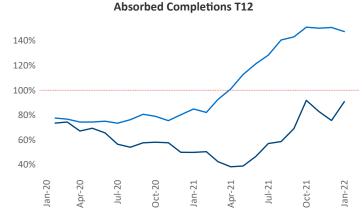

Multifamily housing **demand** has been rising with **1,841** ▲ net units absorbed over the past 12 months. This is up **588** ▲ units from the previous year's gain of **1,253** ▲ absorbed units.

**Employment** in Madison has grown by **2.3%** ▲ over the past 12 months, while hourly wages have risen by **5.2%** ▲ YoY to **\$32.94** according to the *Bureau of Labor Statistics*.