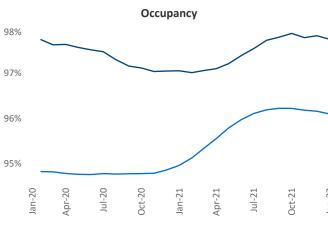

Contacts

Madison is the 72nd largest multifamily market with 51,515 completed units and 20,340 units in development, 7,035 of which have already broken ground.

New lease asking **rents** are at \$1,337, up 6.7% ▲ from the previous year placing Madison at 115th overall in year-over-year rent growth.