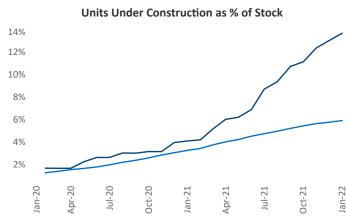

Contacts

Madison is the 72nd largest multifamily market with 51,515 completed units and 20,340 units in development, 7,035 of which have already broken ground.

New lease asking **rents** are at \$1,337, up 6.7% ▲ from the previous year placing Madison at 115th overall in year-over-year rent growth.