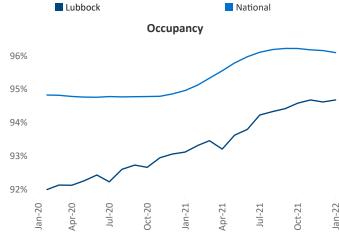

New lease asking **rents** are at \$1,034, up 5.7% ▲ from the previous year placing Lubbock at 117th overall in year-over-year rent growth.

Multifamily housing **demand** has been rising with **410** ▲ net units absorbed over the past 12 months. This is down **-110** ▼ units from the previous year's gain of **520** ▲ absorbed units.