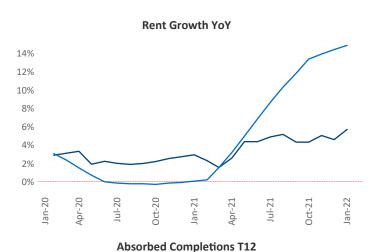

New lease asking **rents** are at \$1,034, up 5.7% ▲ from the previous year placing Lubbock at 117th overall in year-over-year rent growth.

Multifamily housing **demand** has been rising with **410** ▲ net units absorbed over the past 12 months. This is down **-110** ▼ units from the previous year's gain of **520** ▲ absorbed units.