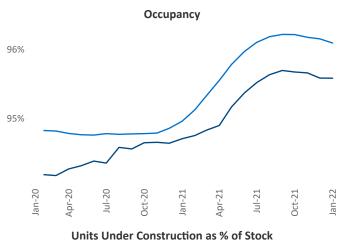

New lease asking **rents** are at \$1,053, up 8.6% ▲ from the previous year placing Louisville at 98th overall in year-over-year rent growth.

Multifamily housing **demand** has been rising with **3,907** ▲ net units absorbed over the past 12 months. This is up **1,304** ▲ units from the previous year's gain of **2,603** ▲ absorbed units.

**Employment** in Louisville has grown by 2.3% ▲ over the past 12 months, while hourly wages have risen by 2.0% ▲ YoY to \$25.33 according to the *Bureau of Labor Statistics*.

**Absorbed Completions T12** 