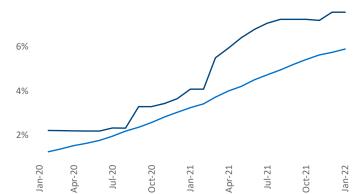

Louisville January 2022

Jeff Adler Vice President Jeff.Adler@yardi.com Liliana Malai Senior PPC Specialist Liliana.Malai@yardi.com

Contacts

**Louisville** is the **52nd** largest multifamily market with **82,475** completed units and **22,212** units in development, **6,230** of which have already broken ground.

New lease asking **rents** are at \$1,053, up 8.6% ▲ from the previous year placing Louisville at 98th overall in year-over-year rent growth.

Multifamily housing **demand** has been rising with **3,907** ▲ net units absorbed over the past 12 months. This is up **1,304** ▲ units from the previous year's gain of **2,603** ▲ absorbed units.