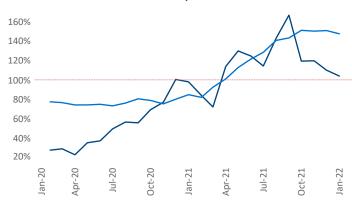

**Employment** in Louisville has grown by 2.3% ▲ over the past 12 months, while hourly wages have risen by 2.0% ▲ YoY to \$25.33 according to the *Bureau of Labor Statistics*.

**Absorbed Completions T12** 