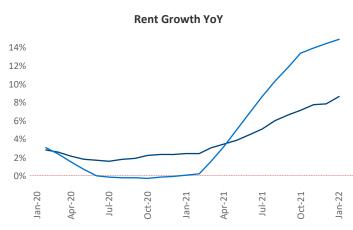

New lease asking **rents** are at \$1,053, up 8.6% ▲ from the previous year placing Louisville at 98th overall in year-over-year rent growth.

Multifamily housing **demand** has been rising with **3,907** ▲ net units absorbed over the past 12 months. This is up **1,304** ▲ units from the previous year's gain of **2,603** ▲ absorbed units.