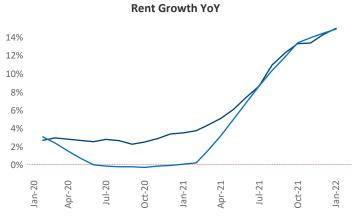

**El Paso** is the **70th** largest multifamily market with **54,090** completed units and **6,676** units in development, **1,229** of which have already broken ground.

New lease asking **rents** are at **\$951**, up **15%** from the previous year placing El Paso at **39th** overall in year-over-year rent growth.