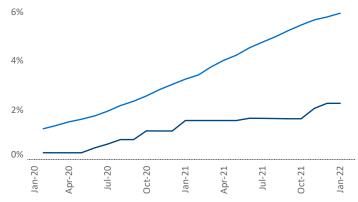

Multifamily housing **demand** has been rising with **1,175** ▲ net units absorbed over the past 12 months. This is up **281** ▲ units from the previous year's gain of **894** ▲ absorbed units.

**Employment** in El Paso has grown by **3.7%** A over the past 12 months, while hourly wages have risen by **6.7%** YoY to **\$21.06** according to the *Bureau of Labor Statistics*.