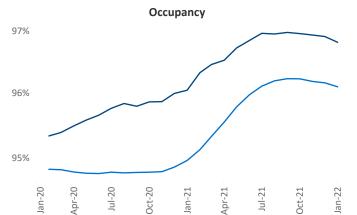

Multifamily housing **demand** has been rising with **1,175** ▲ net units absorbed over the past 12 months. This is up **281** ▲ units from the previous year's gain of **894** ▲ absorbed units.

**Employment** in El Paso has grown by **3.7%** A over the past 12 months, while hourly wages have risen by **6.7%** YoY to **\$21.06** according to the *Bureau of Labor Statistics*.