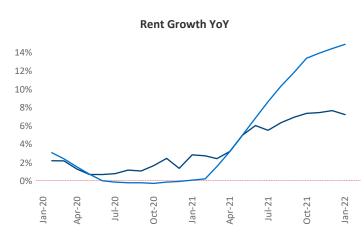

New lease asking **rents** are at \$1,127, up 7.2% ▲ from the previous year placing Corpus Christi at 110th overall in year-over-year rent growth.

Multifamily housing **demand** has been rising with **829** ▲ net units absorbed over the past 12 months. This is up **41** ▲ units from the previous year's gain of **788** ▲ absorbed units.