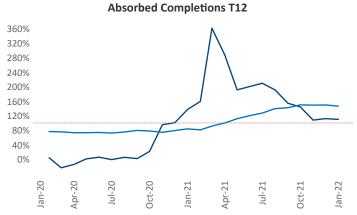

New lease asking **rents** are at \$1,127, up 7.2% ▲ from the previous year placing Corpus Christi at 110th overall in year-over-year rent growth.

Multifamily housing **demand** has been rising with **829** ▲ net units absorbed over the past 12 months. This is up **41** ▲ units from the previous year's gain of **788** ▲ absorbed units.