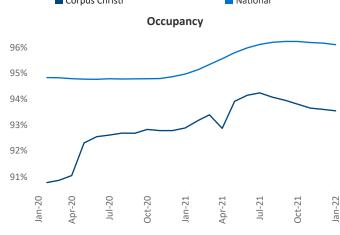

New lease asking **rents** are at \$1,127, up 7.2% ▲ from the previous year placing Corpus Christi at 110th overall in year-over-year rent growth.

Multifamily housing **demand** has been rising with **829** ▲ net units absorbed over the past 12 months. This is up **41** ▲ units from the previous year's gain of **788** ▲ absorbed units.