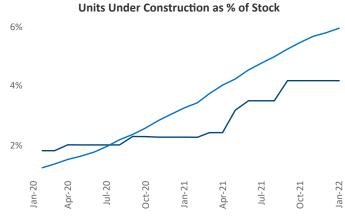

## Contacts

Corpus Christi January 2022 Jeff Adler Vice President <u>Jeff.Adler@yardi.com</u> Liliana Malai Senior PPC Specialist Liliana.Malai@yardi.com

**Corpus Christi** is the **90th** largest multifamily market with **35,882** completed units and **6,169** units in development, **1,488** of which have already broken ground.