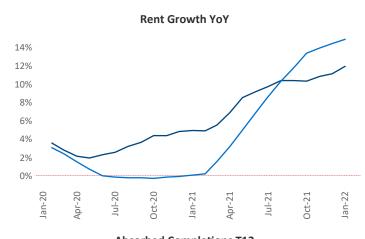

New lease asking **rents** are at \$1,282, up 12% ▲ from the previous year placing Columbia at 68th overall in year-over-year rent growth.

Multifamily housing **demand** has been rising with **781** ▲ net units absorbed over the past 12 months. This is down **-605** ▼ units from the previous year's gain of **1,386** ▲ absorbed units.