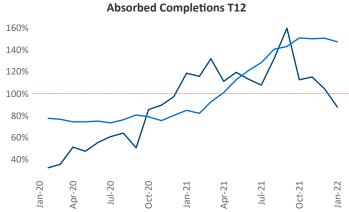

dent Jeff.Adler@yardi.com Liliana Malai Senior PPC Specialist Liliana.Malai@yardi.com

Contacts

**Columbia** is the **78th** largest multifamily market with **46,305** completed units and **7,594** units in development, **1,406** of which have already broken ground.

New lease asking **rents** are at \$1,282, up 12% ▲ from the previous year placing Columbia at 68th overall in year-over-year rent growth.

Multifamily housing **demand** has been rising with **781** ▲ net units absorbed over the past 12 months. This is down **-605** ▼ units from the previous year's gain of **1,386** ▲ absorbed units.

**Employment** in Columbia has grown by **1.4%** ▲ over the past 12 months, while hourly wages have risen by **0.5%** ▲ YoY to **\$25.63** according to the *Bureau of Labor Statistics*.