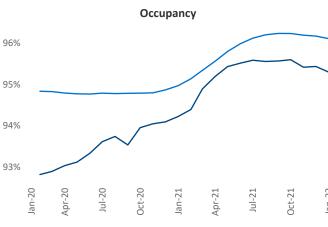

President Jeff.Adler@yardi.com Liliana Malai Senior PPC Specialist Liliana.Malai@yardi.com

Contacts

**Columbia** is the **78th** largest multifamily market with **46,305** completed units and **7,594** units in development, **1,406** of which have already broken ground.

New lease asking **rents** are at \$1,282, up 12% ▲ from the previous year placing Columbia at 68th overall in year-over-year rent growth.

Multifamily housing **demand** has been rising with **781** ▲ net units absorbed over the past 12 months. This is down **-605** ▼ units from the previous year's gain of **1,386** ▲ absorbed units.

**Employment** in Columbia has grown by **1.4%** ▲ over the past 12 months, while hourly wages have risen by **0.5%** ▲ YoY to **\$25.63** according to the *Bureau of Labor Statistics*.