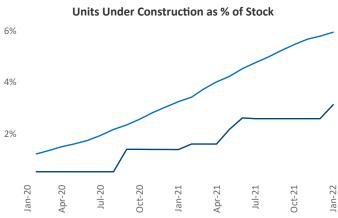

Adler@yardi.com Liliana Malai Senior PPC Specialist Liliana.Malai@yardi.com

Contacts

**Central Coast** is the **88th** largest multifamily market with **37,546** completed units and **10,904** units in development, **1,174** of which have already broken ground.

New lease asking **rents** are at \$2,292, up 15.5% ▲ from the previous year placing Central Coast at 35th overall in year-over-year rent growth.

Multifamily housing **demand** has been rising with **765** ▲ net units absorbed over the past 12 months. This is up **357** ▲ units from the previous year's gain of **408** ▲ absorbed units.

**Employment** in Central Coast has grown by **8.1%** ▲ over the past 12 months, while hourly wages have risen by **10.4%** ▲ YoY to **\$30.84** according to the *Bureau of Labor Statistics*.