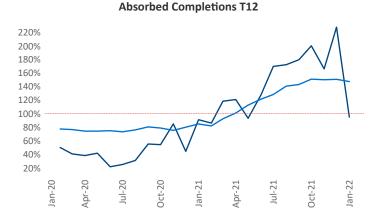

Multifamily housing **demand** has been rising with **765** ▲ net units absorbed over the past 12 months. This is up **357** ▲ units from the previous year's gain of **408** ▲ absorbed units.

**Employment** in Central Coast has grown by **8.1%** ▲ over the past 12 months, while hourly wages have risen by **10.4%** ▲ YoY to **\$30.84** according to the *Bureau of Labor Statistics*.