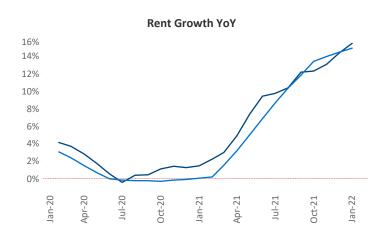

Contacts

**Central Coast** is the **88th** largest multifamily market with **37,546** completed units and **10,904** units in development, **1,174** of which have already broken ground.

New lease asking **rents** are at \$2,292, up 15.5% ▲ from the previous year placing Central Coast at 35th overall in year-over-year rent growth.