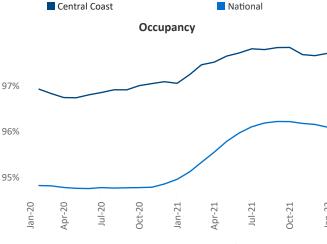

f.Adler@yardi.com Liliana Malai Senior PPC Specialist Liliana.Malai@yardi.com

Contacts

**Central Coast** is the **88th** largest multifamily market with **37,546** completed units and **10,904** units in development, **1,174** of which have already broken ground.

New lease asking **rents** are at \$2,292, up 15.5% ▲ from the previous year placing Central Coast at 35th overall in year-over-year rent growth.

Multifamily housing **demand** has been rising with **765** ▲ net units absorbed over the past 12 months. This is up **357** ▲ units from the previous year's gain of **408** ▲ absorbed units.

**Employment** in Central Coast has grown by **8.1%** ▲ over the past 12 months, while hourly wages have risen by **10.4%** ▲ YoY to **\$30.84** according to the *Bureau of Labor Statistics*.