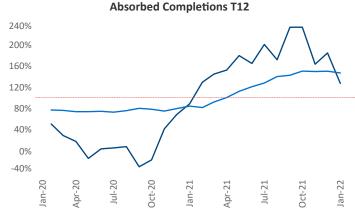

New lease asking **rents** are at \$1,177, up 10.5% ▲ from the previous year placing Birmingham at 80th overall in year-over-year rent growth.

Multifamily housing **demand** has been rising with **2,020** ▲ net units absorbed over the past 12 months. This is up **1,351** ▲ units from the previous year's gain of **669** ▲ absorbed units.