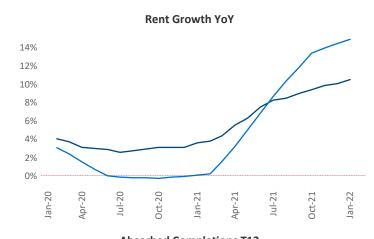

New lease asking **rents** are at \$1,177, up 10.5% ▲ from the previous year placing Birmingham at 80th overall in year-over-year rent growth.

Multifamily housing **demand** has been rising with **2,020** ▲ net units absorbed over the past 12 months. This is up **1,351** ▲ units from the previous year's gain of **669** ▲ absorbed units.