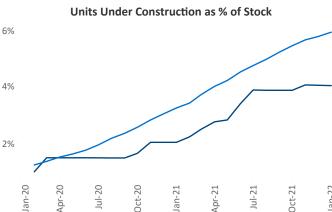

Birmingham January 2022

Jeff Adler Vice President Jeff.Adler@yardi.com Liliana Malai Senior PPC Specialist Liliana.Malai@yardi.com

Contacts

**Birmingham** is the **55th** largest multifamily market with **75,056** completed units and **12,042** units in development, **3,021** of which have already broken ground.