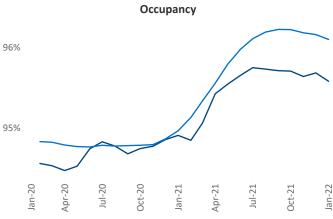

New lease asking **rents** are at \$1,177, up 10.5% ▲ from the previous year placing Birmingham at 80th overall in year-over-year rent growth.

Multifamily housing **demand** has been rising with **2,020** ▲ net units absorbed over the past 12 months. This is up **1,351** ▲ units from the previous year's gain of **669** ▲ absorbed units.