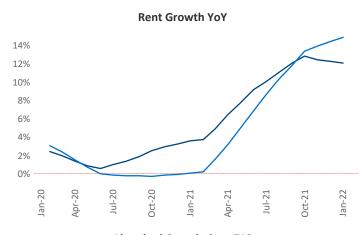

Contacts

**Baltimore** is the **21st** largest multifamily market with **227,780** completed units and **34,421** units in development, **4,828** of which have already broken ground.

New lease asking **rents** are at \$1,612, up 12.1% ▲ from the previous year placing Baltimore at 66th overall in year-over-year rent growth.