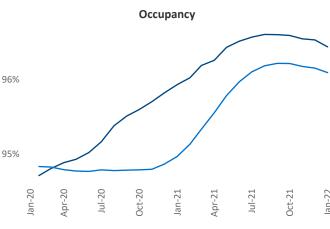

Contacts

**Baltimore** is the **21st** largest multifamily market with **227,780** completed units and **34,421** units in development, **4,828** of which have already broken ground.

New lease asking **rents** are at \$1,612, up 12.1% ▲ from the previous year placing Baltimore at 66th overall in year-over-year rent growth.