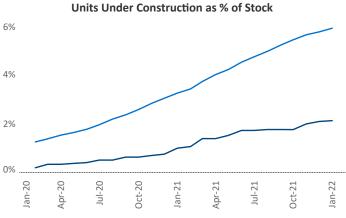

Contacts

**Baltimore** is the **21st** largest multifamily market with **227,780** completed units and **34,421** units in development, **4,828** of which have already broken ground.

New lease asking **rents** are at \$1,612, up 12.1% ▲ from the previous year placing Baltimore at 66th overall in year-over-year rent growth.

Multifamily housing **demand** has been rising with **4,289** ▲ net units absorbed over the past 12 months. This is down **-1,387** ▼ units from the previous year's gain of **5,676** ▲ absorbed units.