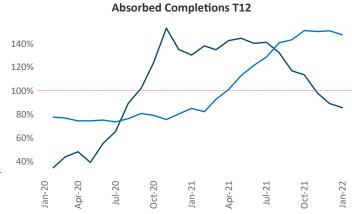

Multifamily housing **demand** has been rising with **4,289** ▲ net units absorbed over the past 12 months. This is down **-1,387** ▼ units from the previous year's gain of **5,676** ▲ absorbed units.