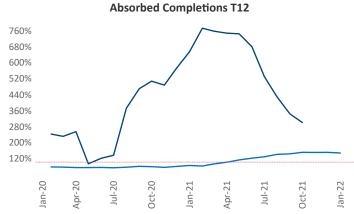

Multifamily housing **demand** has been rising with **65** ▲ net units absorbed over the past 12 months. This is down **-263** ▼ units from the previous year's gain of **328** ▲ absorbed units.

Employment in Anchorage has grown by 2.6% ▲ over the past 12 months, while hourly wages have risen by 1.8% ▲ YoY to \$31.41 according to the *Bureau of Labor Statistics*.