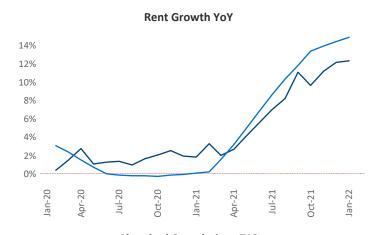

Contacts

**Anchorage** is the **121st** largest multifamily market with **8,294** completed units and **830** units in development, **50** of which have already broken ground.

New lease asking **rents** are at \$1,192, up 12.3% ▲ from the previous year placing Anchorage at 60th overall in year-over-year rent growth.