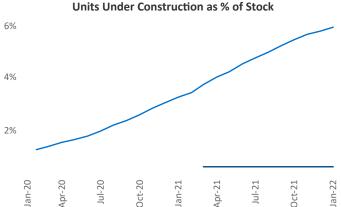

Contacts

**Anchorage** is the **121st** largest multifamily market with **8,294** completed units and **830** units in development, **50** of which have already broken ground.

New lease asking **rents** are at \$1,192, up 12.3% ▲ from the previous year placing Anchorage at 60th overall in year-over-year rent growth.