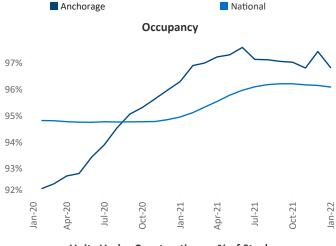

Contacts

**Anchorage** is the **121st** largest multifamily market with **8,294** completed units and **830** units in development, **50** of which have already broken ground.

New lease asking **rents** are at \$1,192, up 12.3% ▲ from the previous year placing Anchorage at 60th overall in year-over-year rent growth.

Multifamily housing **demand** has been rising with **65** ▲ net units absorbed over the past 12 months. This is down **-263** ▼ units from the previous year's gain of **328** ▲ absorbed units.

Employment in Anchorage has grown by 2.6% ▲ over the past 12 months, while hourly wages have risen by 1.8% ▲ YoY to \$31.41 according to the *Bureau of Labor Statistics*.