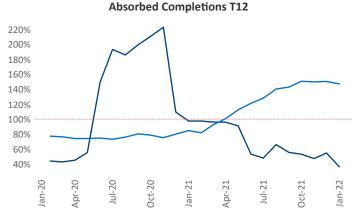

New lease asking **rents** are at \$1,460, up 12.1% ▲ from the previous year placing Allentown-Bethlehem at 65th overall in year-over-year rent growth.

Multifamily housing **demand** has been rising with **312** ▲ net units absorbed over the past 12 months. This is down **-786** ▼ units from the previous year's gain of **1,098** ▲ absorbed units.