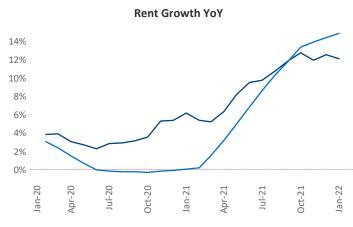

New lease asking **rents** are at \$1,460, up 12.1% ▲ from the previous year placing Allentown-Bethlehem at 65th overall in year-over-year rent growth.

Multifamily housing **demand** has been rising with **312** ▲ net units absorbed over the past 12 months. This is down **-786** ▼ units from the previous year's gain of **1,098** ▲ absorbed units.