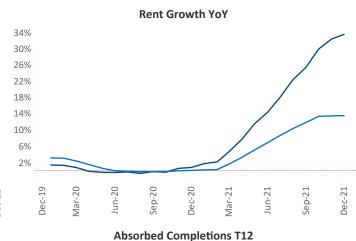

New lease asking **rents** are at \$1,849, up 33.5% ▲ from the previous year placing Southwest Florida Coast at 1st overall in year-over-year rent growth.

Multifamily housing **demand** has been rising with **8,338** ▲ net units absorbed over the past 12 months. This is up **3,626** ▲ units from the previous year's gain of **4,712** ▲ absorbed units.