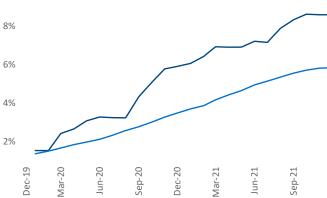

New lease asking **rents** are at \$1,849, up 33.5% ▲ from the previous year placing Southwest Florida Coast at 1st overall in year-over-year rent growth.

Multifamily housing **demand** has been rising with **8,338** ▲ net units absorbed over the past 12 months. This is up **3,626** ▲ units from the previous year's gain of **4,712** ▲ absorbed units.