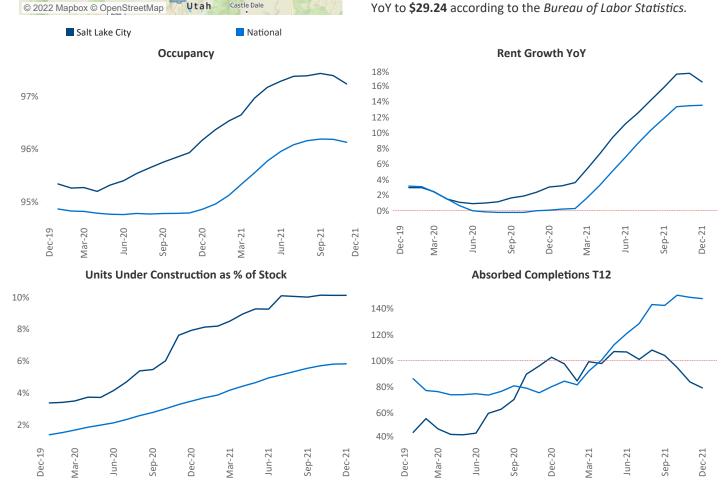

New lease asking **rents** are at \$1,460, up 16.5% ▲ from the previous year placing Salt Lake City at 27th overall in year-over-year rent growth.

Multifamily housing demand has been rising with 5,762 A net units absorbed over the past 12 months. This is down -107 ▼ units from the previous year's gain of 5,869 ▲ absorbed units.

**Employment** in Salt Lake City has grown by **4.3%** ▲ over the past 12 months, while hourly wages have risen by 4.0% A YoY to \$29.24 according to the Bureau of Labor Statistics.