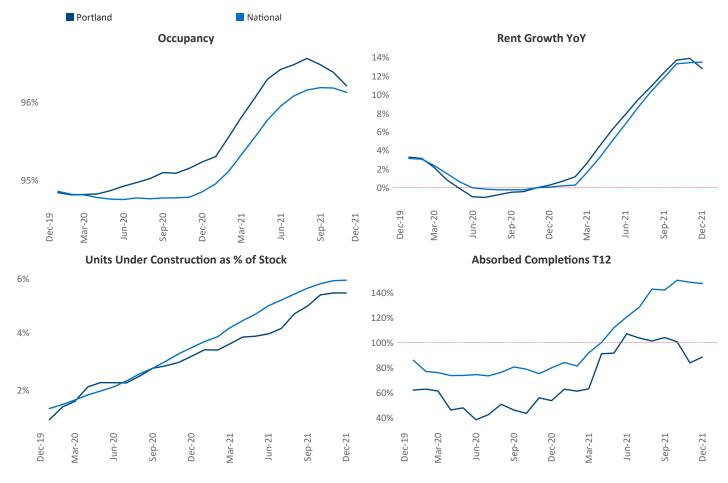

## Portland December 2021

Contact
Liliana Malai
Senior PPC Specialist
Liliana.Malai@yardi.com

**Portland** is the **31st** largest multifamily market with **167,801** completed units and **45,424** units in development, **9,029** of which have already broken ground.

New lease asking **rents** are at \$1,635, up 12.8% ▲ from the previous year placing Portland at 46th overall in year-over-year rent growth.

Multifamily housing **demand** has been rising with **8,159** ▲ net units absorbed over the past 12 months. This is up **3,776** ▲ units from the previous year's gain of **4,383** ▲ absorbed units.