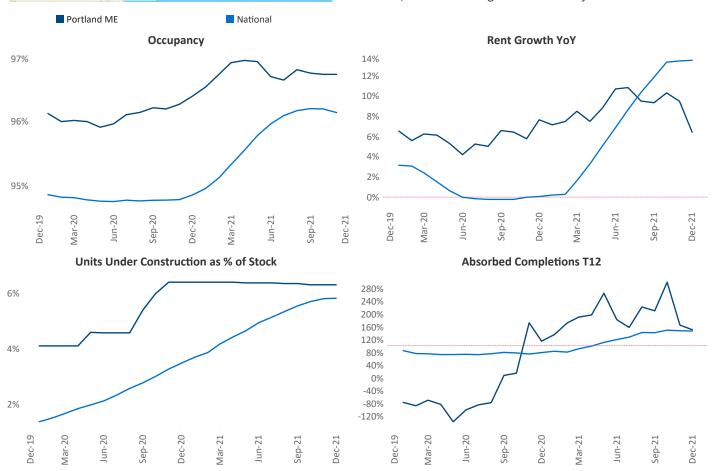

New lease asking **rents** are at \$1,557, up 6.4% ▲ from the previous year placing Portland ME at 110th overall in year-over-year rent growth.

Multifamily housing **demand** has been rising with **240** ▲ net units absorbed over the past 12 months. This is up **106** ▲ units from the previous year's gain of **134** ▲ absorbed units.