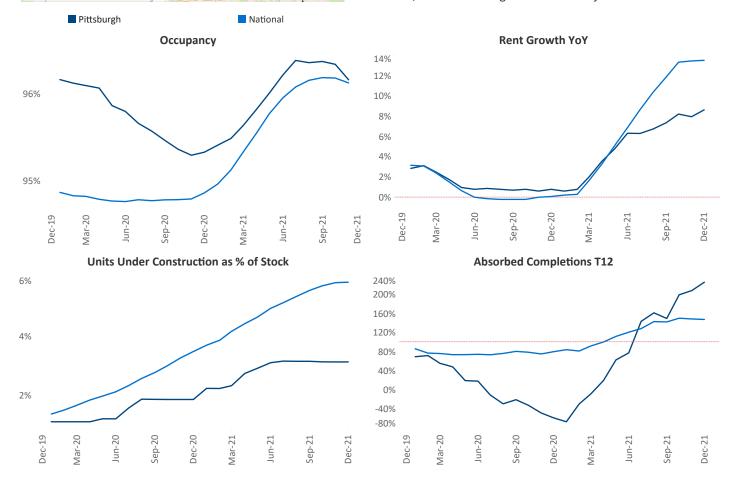

New lease asking **rents** are at \$1,258, up 8.5% ▲ from the previous year placing Pittsburgh at 91st overall in year-over-year rent growth.

Multifamily housing **demand** has been rising with **1,986** ▲ net units absorbed over the past 12 months. This is up **2,585** ▲ units from the previous year's loss of **-599** ▼ absorbed units.