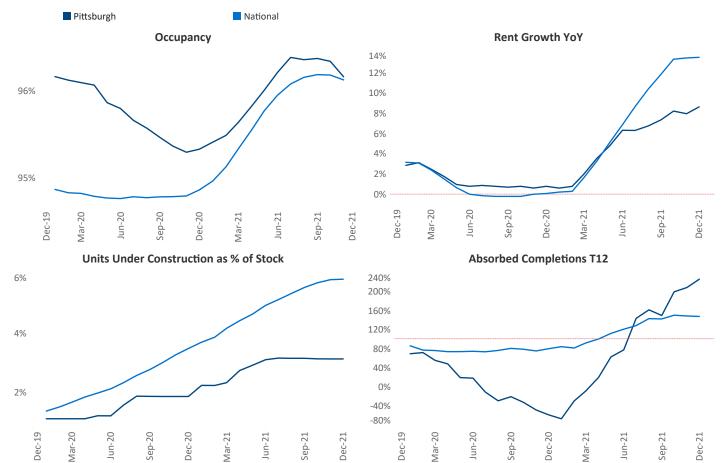

New lease asking **rents** are at \$1,258, up 8.5% ▲ from the previous year placing Pittsburgh at 91st overall in year-over-year rent growth.

Multifamily housing **demand** has been rising with **1,986** ▲ net units absorbed over the past 12 months. This is up **2,585** ▲ units from the previous year's loss of **-599** ▼ absorbed units.