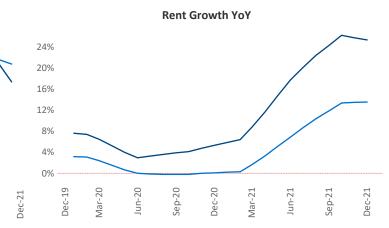

New lease asking **rents** are at **\$1,618**, up **25.3%** from the previous year placing Phoenix at 2nd overall in year-over-year rent growth.

Multifamily housing demand has been rising with 10,611 net units absorbed over the past 12 months. This is up 117 units from the previous year's gain of 10,494 absorbed units.