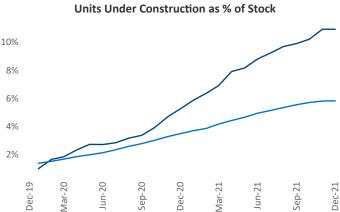

## Phoenix December 2021

Contact Liliana Malai Senior PPC Specialist Liliana.Malai@yardi.com

Phoenix is the 8th largest multifamily market with 329,476 completed units and 93,164 units in development, 35,958 of which have already broken ground.