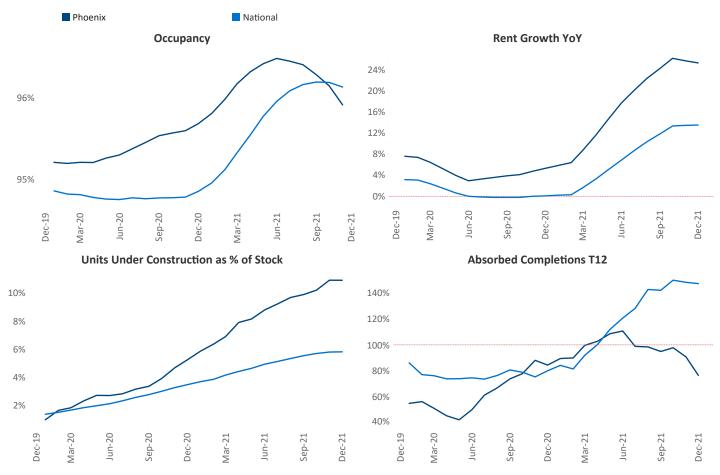

## Phoenix December 2021

Contact
Liliana Malai
Senior PPC Specialist
Liliana.Malai@yardi.com

**Phoenix** is the **8th** largest multifamily market with **329,476** completed units and **93,164** units in development, **35,958** of which have already broken ground.

New lease asking **rents** are at \$1,618, up 25.3% ▲ from the previous year placing Phoenix at 2nd overall in year-over-year rent growth.

Multifamily housing **demand** has been rising with **10,611** ▲ net units absorbed over the past 12 months. This is up **117** ▲ units from the previous year's gain of **10,494** ▲ absorbed units.