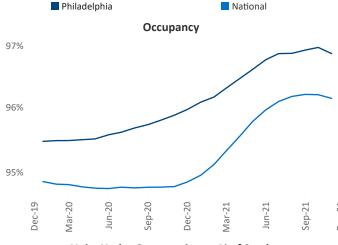

New lease asking **rents** are at \$1,595, up 10.5% ▲ from the previous year placing Philadelphia at 71st overall in year-over-year rent growth.

Multifamily housing **demand** has been rising with **10,789** ▲ net units absorbed over the past 12 months. This is up **5,125** ▲ units from the previous year's gain of **5,664** ▲ absorbed units.