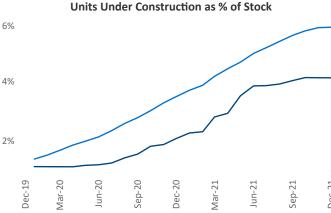

## Philadelphia December 2021

Contact
Liliana Malai
Senior PPC Specialist
Liliana.Malai@yardi.com

**Philadelphia** is the **10th** largest multifamily market with **309,791** completed units and **79,328** units in development, **12,755** of which have already broken ground.