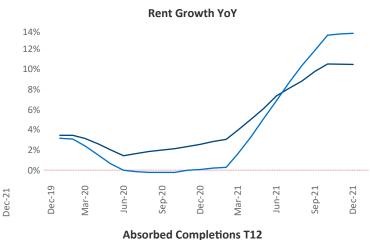

New lease asking **rents** are at \$1,595, up 10.5% ▲ from the previous year placing Philadelphia at 71st overall in year-over-year rent growth.

Multifamily housing **demand** has been rising with **10,789** ▲ net units absorbed over the past 12 months. This is up **5,125** ▲ units from the previous year's gain of **5,664** ▲ absorbed units.