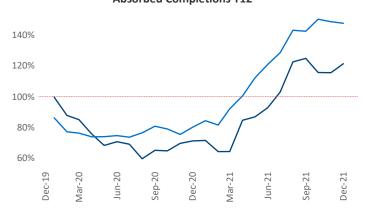

New lease asking **rents** are at \$1,595, up 10.5% ▲ from the previous year placing Philadelphia at 71st overall in year-over-year rent growth.

Multifamily housing **demand** has been rising with **10,789** ▲ net units absorbed over the past 12 months. This is up **5,125** ▲ units from the previous year's gain of **5,664** ▲ absorbed units.