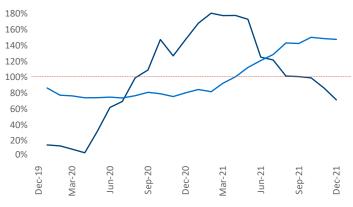

New lease asking **rents** are at **\$1,422**, up **17.3%** from the previous year placing Pensacola at **24th** overall in year-over-year rent growth.

Multifamily housing **demand** has been rising with **2,401** ▲ net units absorbed over the past 12 months. This is down -176 ▼ units from the previous year's gain of **2,577** ▲ absorbed units.