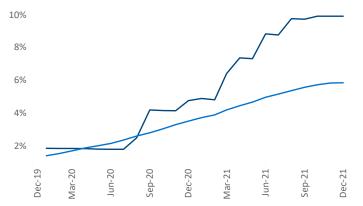

## Yardi Matrix

**Units Under Construction as % of Stock** 

Pensacola December 2021 Contact Liliana Malai Senior PPC Specialist Liliana.Malai@yardi.com

**Pensacola** is the **89th** largest multifamily market with **36,446** completed units and **18,818** units in development, **3,598** of which have already broken ground.