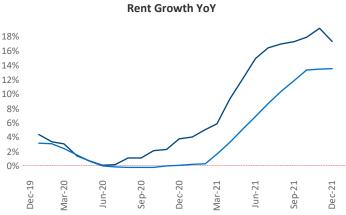

New lease asking **rents** are at **\$1,422**, up **17.3%** from the previous year placing Pensacola at **24th** overall in year-over-year rent growth.

Multifamily housing **demand** has been rising with **2,401** ▲ net units absorbed over the past 12 months. This is down -176 ▼ units from the previous year's gain of **2,577** ▲ absorbed units.