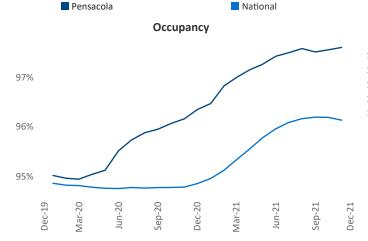

## Yardi Matrix





**Units Under Construction as % of Stock** 



Pensacola December 2021 Contact Liliana Malai Senior PPC Specialist Liliana.Malai@yardi.com

**Pensacola** is the **89th** largest multifamily market with **36,446** completed units and **18,818** units in development, **3,598** of which have already broken ground.

New lease asking **rents** are at **\$1,422**, up **17.3%** from the previous year placing Pensacola at **24th** overall in year-over-year rent growth.

Multifamily housing **demand** has been rising with **2,401** ▲ net units absorbed over the past 12 months. This is down -176 ▼ units from the previous year's gain of **2,577** ▲ absorbed units.

**Employment** in Pensacola has grown by **3.2%** ▲ over the past 12 months, while hourly wages have risen by **6.6%** ▲ YoY to **\$25.