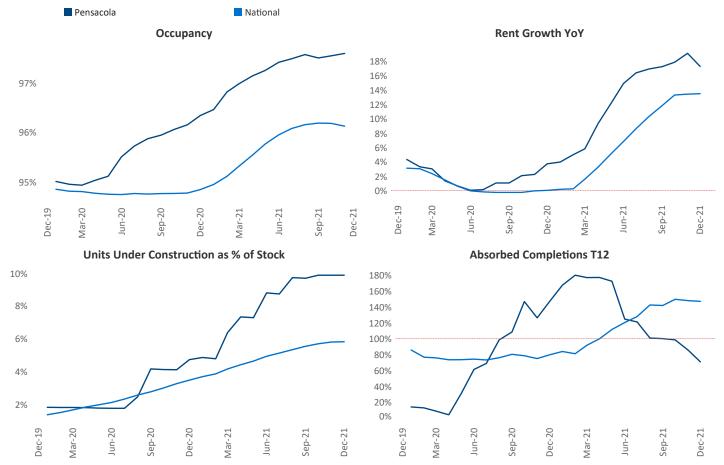

New lease asking **rents** are at \$1,422, up 17.3% ▲ from the previous year placing Pensacola at 24th overall in year-over-year rent growth.

Multifamily housing **demand** has been rising with **2,401** ▲ net units absorbed over the past 12 months. This is down **-176** ▼ units from the previous year's gain of **2,577** ▲ absorbed units.