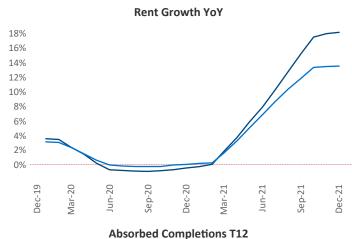

New lease asking **rents** are at \$2,545, up 18.1% ▲ from the previous year placing Orange County at 16th overall in year-over-year rent growth.

Multifamily housing **demand** has been rising with **5,451** ▲ net units absorbed over the past 12 months. This is up **2,499** ▲ units from the previous year's gain of **2,952** ▲ absorbed units.