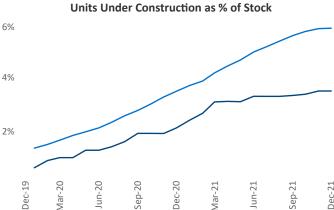

## Orange County December 2021

Contact
Liliana Malai
Senior PPC Specialist
Liliana.Malai@yardi.com

**Orange County** is the **24th** largest multifamily market with **209,956** completed units and **37,200** units in development, **7,341** of which have already broken ground.