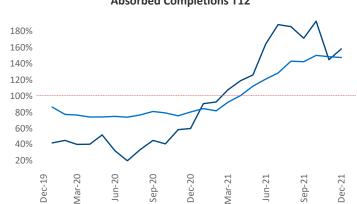

New lease asking **rents** are at \$2,545, up 18.1% ▲ from the previous year placing Orange County at 16th overall in year-over-year rent growth.

Multifamily housing **demand** has been rising with **5,451** ▲ net units absorbed over the past 12 months. This is up **2,499** ▲ units from the previous year's gain of **2,952** ▲ absorbed units.