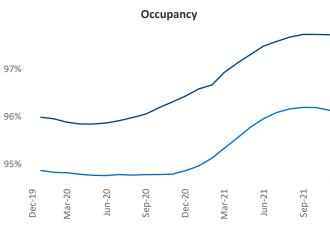

ecember 2021

Contact
Liliana Malai
Senior PPC Specialist
Liliana.Malai@yardi.com

**Orange County** is the **24th** largest multifamily market with **209,956** completed units and **37,200** units in development, **7,341** of which have already broken ground.

New lease asking **rents** are at \$2,545, up 18.1% ▲ from the previous year placing Orange County at 16th overall in year-over-year rent growth.

Multifamily housing **demand** has been rising with **5,451** ▲ net units absorbed over the past 12 months. This is up **2,499** ▲ units from the previous year's gain of **2,952** ▲ absorbed units.

**Employment** in Orange County has grown by **7.0%** ▲ over the past 12 months, while hourly wages have risen by **1.7%** ▲ YoY to **\$36.94** according to the *Bureau of Labor Statistics*.



National

Dec-21







## **DISCLAIMER**

ALTHOUGH EVERY EFFORT IS MADE TO ENSURE THE ACCURACY, TIMELINESS AND COMPLETENESS OF THE INFORMATION PROVIDED IN THIS PUBLICATION, THE INFORMATION IS PROVIDED "AS IS" AND YARDI MATRIX DOES NOT GUARANTEE, WARRANT, REPRESENT OR UNDERTAKE THAT THE INFORMATION PROVIDED IS CORRECT, ACCURATE, CURRENT OR COMPLETE. YARDI MATRIX IS NOT LIABLE FOR ANY LOSS, CLAIM, OR DEMAND ARISING DIRECTLY OR INDIRECTLY FROM ANY USE OR RELIANCE UPON THE INFORMATION CONTAINED HEREIN.

## **COPYRIGHT NOTICE**

This document, publication and/or presentation (collectively, 'document') is protected by copyright, trademark and other intellectual property laws. Use of this document is subject to the terms and conditions of Yardi Systems, Inc. dba Yardi Matrix's Terms of Use <a